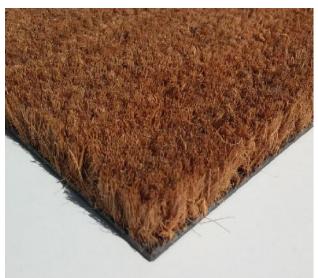

### 'Cocomat'

Is made of all natural velour and thus contains the goodness and elegance of nature.

Regular maintenance is recommended to keep your 'Cocomat' in attractive condition.

# 'Specification'

- Natural product having Coconut velour
- Flexible PVC backing provides strength and dimensional stability
- Can be shaped to custom sizes