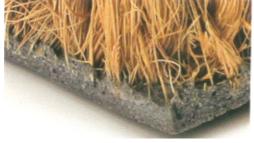

'Cocomat' is PVC backed with 100% natural fiber. 'Cocomat' is available in 13/20" (17mm) & 9/10" (23mm) thickness. Elegant natural coconut velour color is highly appreciated by Interior Designers.

PROSPEC 'Cocomat' comes in 6-1/2' (2000mm) wide rolls that can be easily unrolled and rolled back or cut-to-size for placing in mat-wells or used like area rugs. Due to wide roll size, mat has minimum visible joints.

Sample Specification: Provide 13/20" (17mm) & 9/10" (23mm) thick PVC backed 100% natural coconut velour mat, model 'Cocomat' by Prospec Specialties.

Key Properties:

INTERNAL

MUD

QUIET

HIGH

4