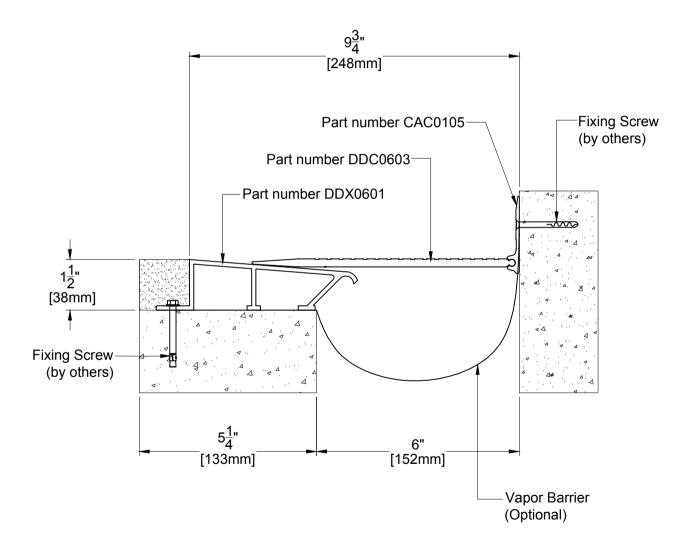

### DDC06 SYSTEM

| TECHNICAL DATA         |   | IMPERIAL<br>(inc) | METRIC<br>(mm) |
|------------------------|---|-------------------|----------------|
| Joint Width            |   | 6"                | 152            |
| Movement ± (Horizontal | ) | 1-1/2"            | 38             |
| Movement ± (Vertical)  |   | 1-1/2"            | 38             |
| Load                   |   | 3 (Tons)          |                |
| Date: Jan., 2012       |   | Scale: NTS        |                |

Rev: Drawn by :

**APPLICATION**: EXPANSION JOINT COVER FOR FLOOR TO WALL