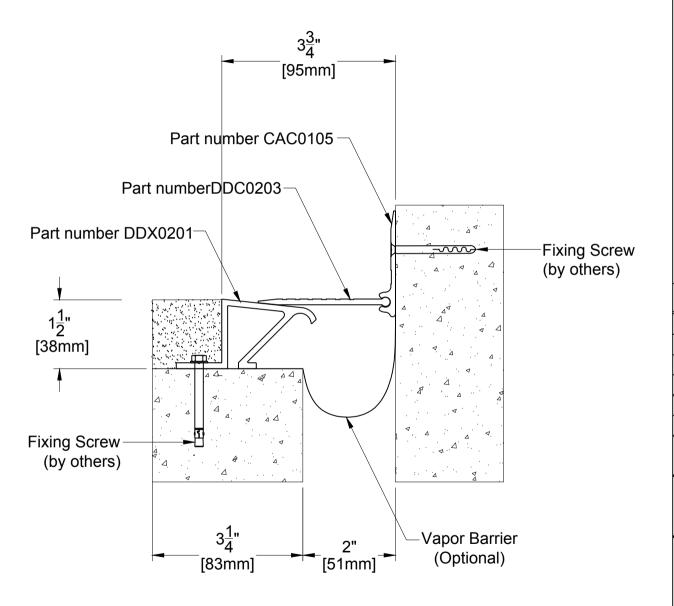

## DDC02 SYSTEM

| TECHNICAL DATA          | IMPERIAL<br>(inc) | METRIC<br>(mm) |
|-------------------------|-------------------|----------------|
| Joint Width             | 2"                | 51             |
| Movement ± (Horizontal) | 1/2"              | 13             |
| Movement ± (Vertical)   | 1/2"              | 13             |
| Load                    | 3 (Tons)          |                |

Date: Jan., 2012

Rev: Drawn by :

**APPLICATION**: EXPANSION JOINT COVER FOR FLOOR TO WALL

#### PROSPEC SPECIALTIES INC.

3601 HIGHWAY 7, SUITE 400 MARKHAM ON L3R 0M3, CANADA.

TEL: (888) - 749 - 8456, FAX: (888) - 749 - 8455

Email: info@prospecspecialties.com

| TECHNICAL DATA          | IMPERIAL<br>(inc) | METRIC<br>(mm) |
|-------------------------|-------------------|----------------|
| Joint Width             | 3"                | 76             |
| Movement ± (Horizontal) | 3/4"              | 19             |
| Movement ± (Vertical)   | 3/4"              | 19             |
| Load                    | 3 (Tons)          |                |