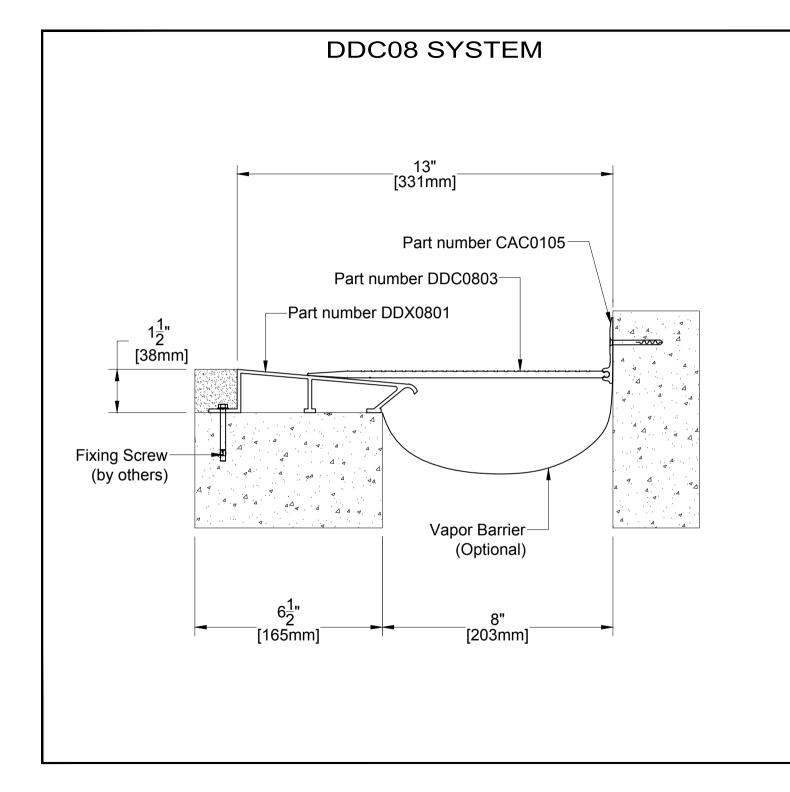

#### PROSPEC SPECIALTIES INC.

3601 HIGHWAY 7, SUITE 400 MARKHAM ON L3R 0M3, CANADA.

TEL: (888) - 749 - 8456, FAX: (888) - 749 - 8455

Email: info@prospecspecialties.com

| TECHNICAL DATA          |   | IMPERIAL<br>(inc) | METRIC<br>(mm) |
|-------------------------|---|-------------------|----------------|
| Joint Width             |   | 8"                | 203            |
| Movement ± (Horizontal) | ) | 2"                | 50             |
| Movement ± (Vertical)   |   | 2"                | 50             |
| Load                    |   | 3 (Tons)          |                |
|                         |   |                   |                |

Date: Jan., 2012 Scale: NTS

Rev: Drawn by :

**APPLICATION**: EXPANSION JOINT COVER FOR FLOOR TO WALL