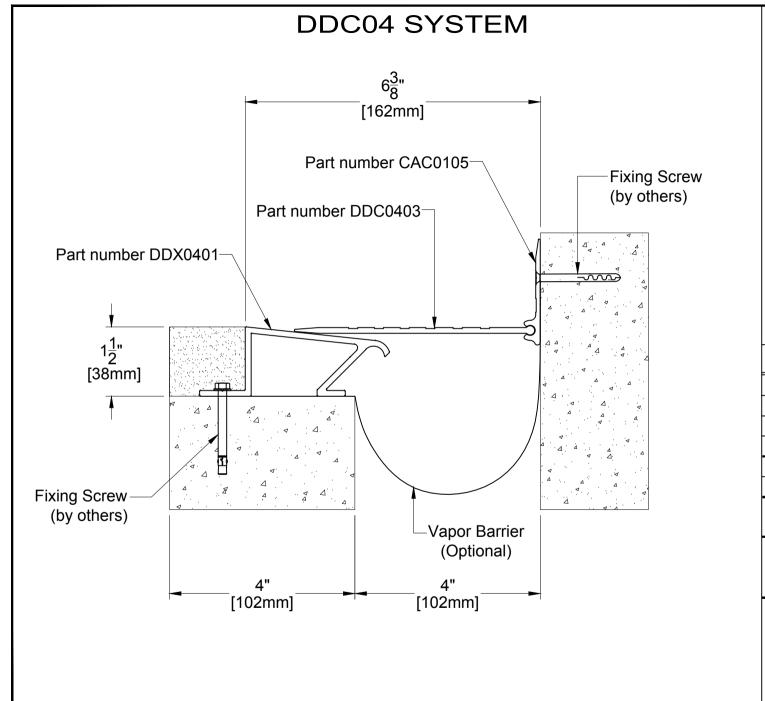

#### PROSPEC SPECIALTIES INC.

3601 HIGHWAY 7, SUITE 400 MARKHAM ON L3R 0M3, CANADA.

TEL: (888) - 749 - 8456, FAX: (888) - 749 - 8455

Email: info@prospecspecialties.com Web: prospecspecialties.com

| TECHNICAL DATA          | IMPERIAL<br>(inc) | METRIC<br>(mm) |
|-------------------------|-------------------|----------------|
| Joint Width             | 4"                | 102            |
| Movement ± (Horizontal) | 1"                | 25             |
| Movement ± (Vertical)   | 1"                | 25             |
| Load                    | 3 (Tons)          |                |

Date: Jan., 2012

Rev: Drawn by :

**APPLICATION**: EXPANSION JOINT COVER FOR FLOOR TO WALL

#### PROSPEC SPECIALTIES INC.

3601 HIGHWAY 7, SUITE 400 MARKHAM ON L3R 0M3, CANADA.

TEL: (888) - 749 - 8456, FAX: (888) - 749 - 8455

Email: info@prospecspecialties.com