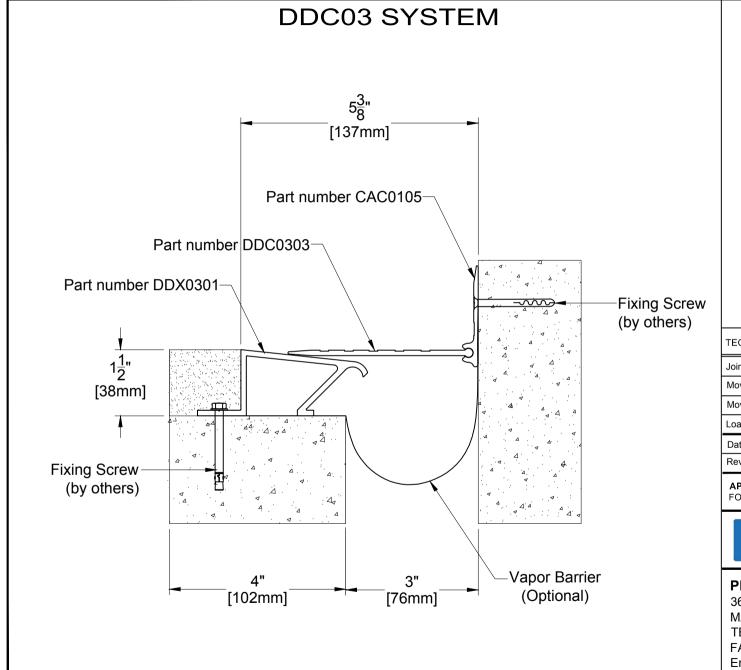

#### PROSPEC SPECIALTIES INC.

3601 HIGHWAY 7, SUITE 400 MARKHAM ON L3R 0M3, CANADA.

TEL: (888) - 749 - 8456, FAX: (888) - 749 - 8455

Email: info@prospecspecialties.com

| TECHNICAL DATA          | IMPERIAL<br>(inc) | METRIC<br>(mm) |
|-------------------------|-------------------|----------------|
| Joint Width             | 3"                | 76             |
| Movement ± (Horizontal) | 3/4"              | 19             |
| Movement ± (Vertical)   | 3/4"              | 19             |
| Load                    | 3 (Tons)          |                |

Date: Jan., 2012

Rev: Drawn by :

**APPLICATION**: EXPANSION JOINT COVER FOR FLOOR TO WALL

#### PROSPEC SPECIALTIES INC.

3601 HIGHWAY 7, SUITE 400 MARKHAM ON L3R 0M3, CANADA.

TEL: (888) - 749 - 8456, FAX: (888) - 749 - 8455

Email: info@prospecspecialties.com Web: prospecspecialties.com

| TECHNICAL DATA          | IMPERIAL<br>(inc) | METRIC<br>(mm) |
|-------------------------|-------------------|----------------|
| Joint Width             | 4"                | 102            |
| Movement ± (Horizontal) | 1"                | 25             |
| Movement ± (Vertical)   | 1"                | 25             |
| Load                    | 3 (Tons)          |                |