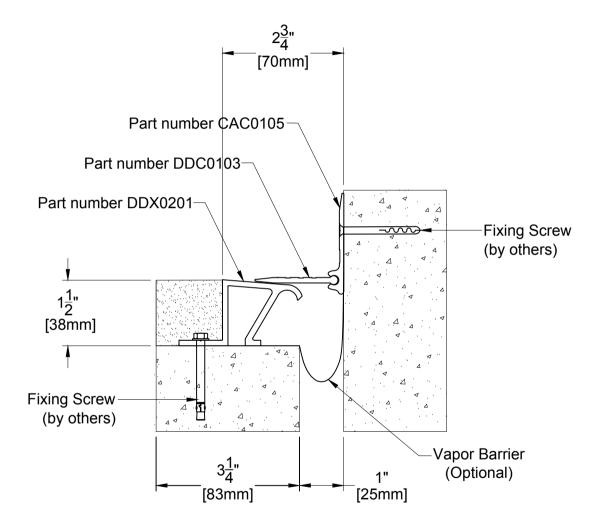

# **DDC01 SYSTEM**

| TECHNICAL DATA          | IMPERIAL<br>(inc) | METRIC<br>(mm) |
|-------------------------|-------------------|----------------|
| Joint Width             | 1"                | 25             |
| Movement ± (Horizontal) | 1/4"              | 6              |
| Movement ± (Vertical)   | 1/4"              | 6              |
| Load                    | 3 (Tons)          |                |

Date: Jan., 2012

lev:

**APPLICATION**: EXPANSION JOINT COVER FOR FLOOR TO WALL

Drawn by:

#### PROSPEC SPECIALTIES INC.

3601 HIGHWAY 7, SUITE 400 MARKHAM ON L3R 0M3, CANADA.

TEL: (888) - 749 - 8456, FAX: (888) - 749 - 8455

Email: info@prospecspecialties.com