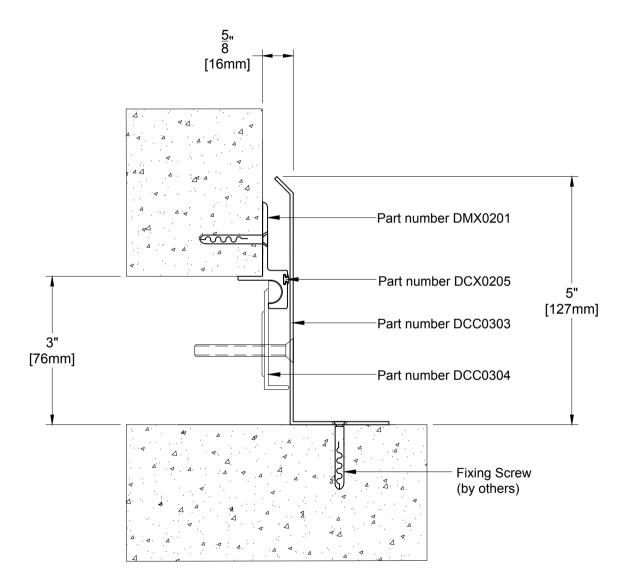

# DMC03 SYSTEM

| TECHNICAL DATA          | IMPERIAL<br>(inc) | METRIC<br>(mm) |
|-------------------------|-------------------|----------------|
| Joint Width             | 3"                | 76             |
| Movement ± (Horizontal) | 1-1/2"            | 38             |
| Movement ± (Vertical)   | 3/4"              | 19             |

## Application:

Internal/External Expansion Joint Cover for Wall Corner Condition

PROSPEC SPECIALTIES INC. 3601 HIGHWAY 7, SUITE 400 MARKHAM ON L3R 0M3, CANADA.

TEL: (888) - 749 - 8456, FAX: (888) - 749 - 8455