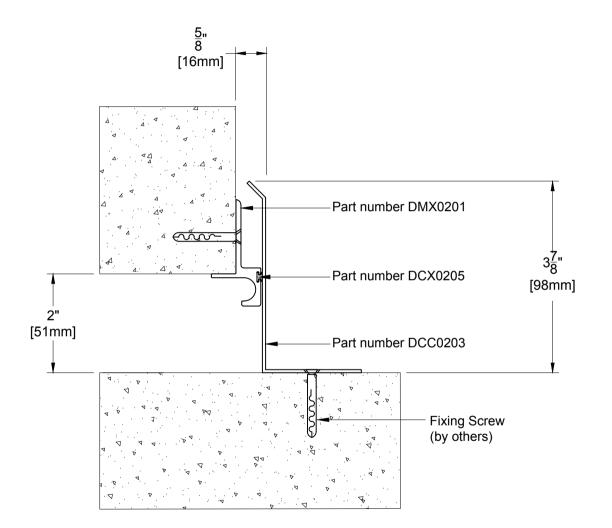

# **DMC02 SYSTEM**

| TECHNICAL DATA          | IMPERIAL<br>(inc) | METRIC<br>(mm) |
|-------------------------|-------------------|----------------|
| Joint Width             | 2"                | 51             |
| Movement ± (Horizontal) | 1"                | 25             |
| Movement ± (Vertical)   | 1/2"              | 13             |

## Application:

Internal/External Expansion Joint Cover for Wall Corner Condition

PROSPEC SPECIALTIES INC. 3601 HIGHWAY 7, SUITE 400 MARKHAM ON L3R 0M3, CANADA.

TEL: (888) - 749 - 8456, FAX: (888) - 749 - 8455