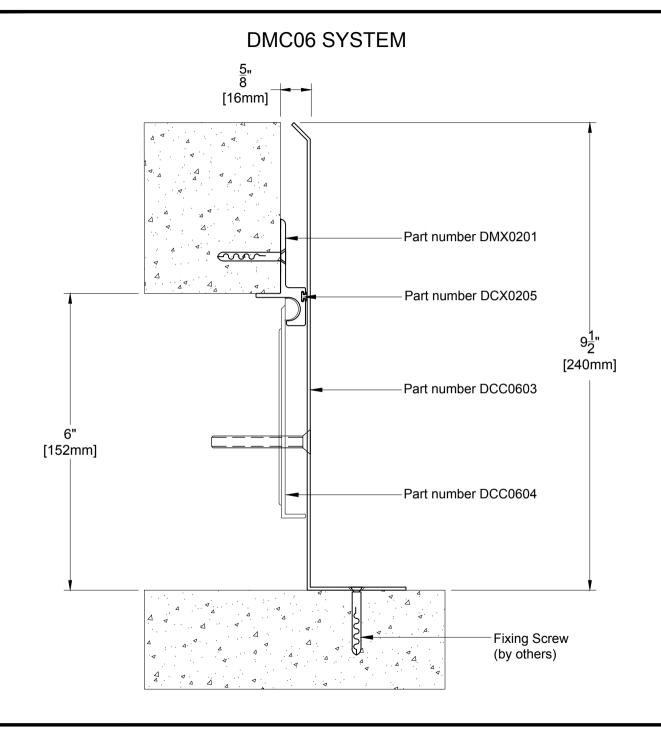

TEL: (888) - 749 - 8456, FAX: (888) - 749 - 8455

Email: info@prospecspecialties.com Web: prospecspecialties.com

| TECHNICAL DATA          | IMPERIAL<br>(inc) | METRIC<br>(mm) |
|-------------------------|-------------------|----------------|
| Joint Width             | 6"                | 152            |
| Movement ± (Horizontal) | 3"                | 76             |
| Movement ± (Vertical)   | 1-1/2"            | 38             |

| Date: | Scale:     | Nts |
|-------|------------|-----|
| Rev:  | Drawn by : |     |

Internal/External Expansion Joint Cover for Wall Corner Condition

PROSPEC SPECIALTIES INC. 3601 HIGHWAY 7, SUITE 400 MARKHAM ON L3R 0M3, CANADA.