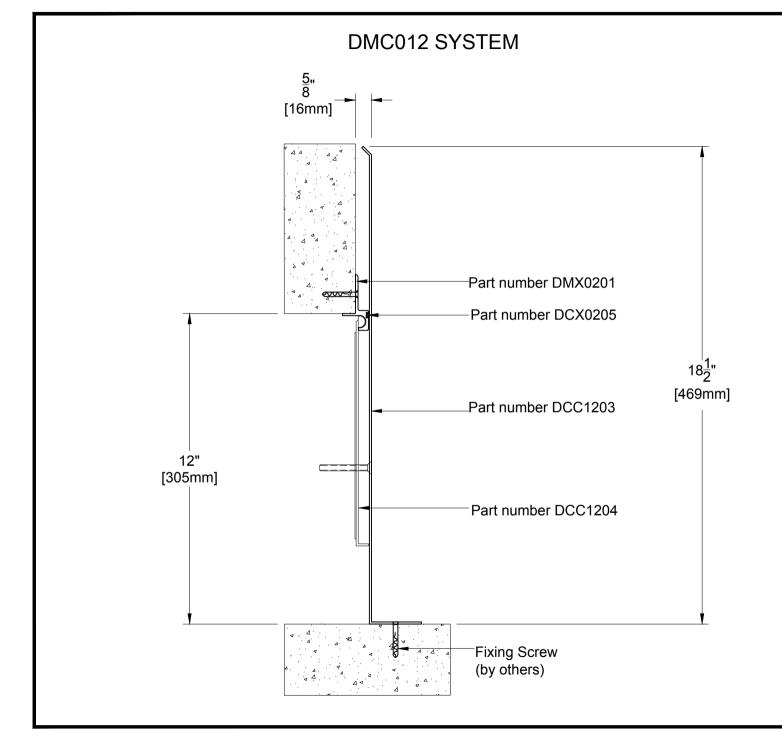

TEL: (888) - 749 - 8456, FAX: (888) - 749 - 8455

Email: info@prospecspecialties.com

Web: prospecspecialties.com

| TECHNICAL DATA          | IMPERIAL<br>(inc) | METRIC<br>(mm) |
|-------------------------|-------------------|----------------|
| Joint Width             | 12"               | 305            |
| Movement ± (Horizontal) | 6"                | 152            |
| Movement ± (Vertical)   | 3"                | 76             |