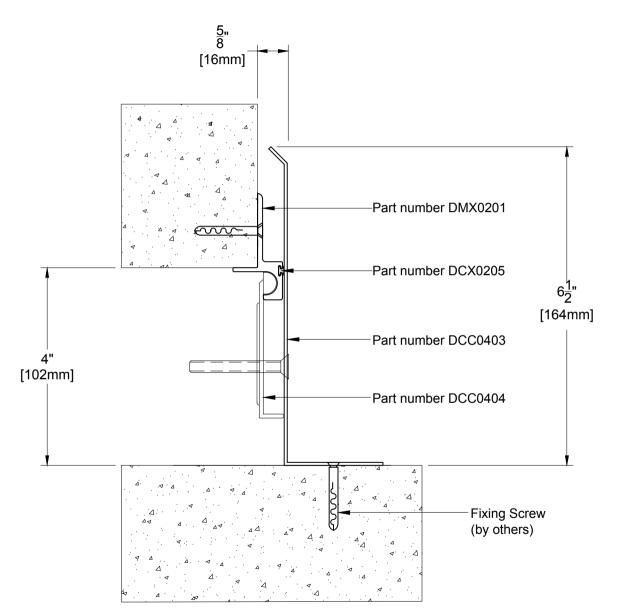

Email: info@prospecspecialties.com Web: prospecspecialties.com

| TECHNICAL DATA          | IMPERIAL<br>(inc) | METRIC<br>(mm) |
|-------------------------|-------------------|----------------|
| Joint Width             | 4"                | 102            |
| Movement ± (Horizontal) | 2"                | 51             |
| Movement ± (Vertical)   | 1"                | 25             |

| Date: | Scale:     | Nts |
|-------|------------|-----|
| Rev:  | Drawn by : |     |

Internal/External Expansion Joint Cover for Wall Corner Condition

PROSPEC SPECIALTIES INC. 3601 HIGHWAY 7, SUITE 400 MARKHAM ON L3R 0M3, CANADA.