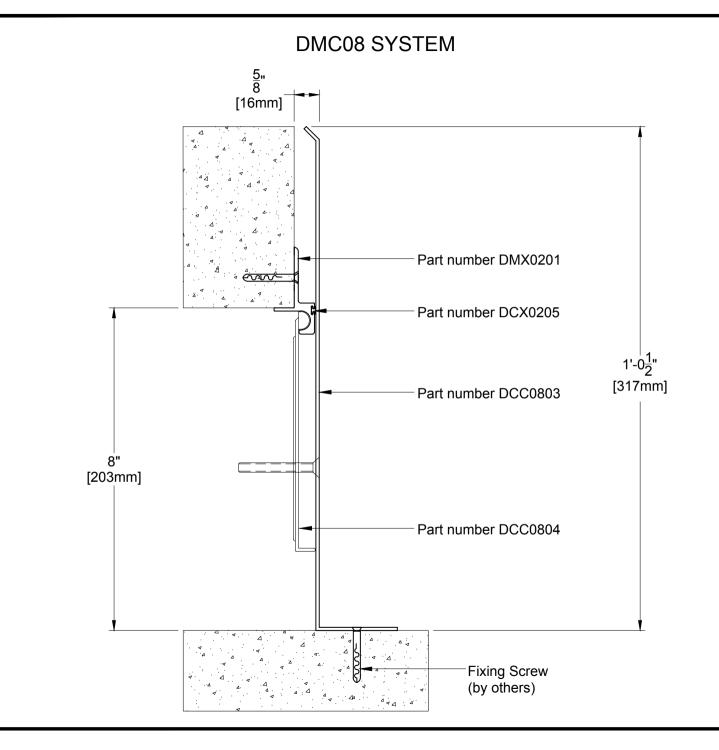

TEL: (888) - 749 - 8456, FAX: (888) - 749 - 8455

Email: info@prospecspecialties.com Web: prospecspecialties.com

| TECHNICAL DATA          | IMPERIAL<br>(inc) | METRIC<br>(mm) |
|-------------------------|-------------------|----------------|
| Joint Width             | 8"                | 203            |
| Movement ± (Horizontal) | 4"                | 102            |
| Movement ± (Vertical)   | 2"                | 51             |