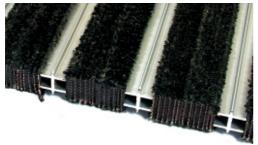

'DirtFighter' combines the proven advantage of alternating aluminum scraper bars and two polyester reinforced tufted rubber wiper strips which gives it an extra plus in sole cleaning power and enhance its looks. Specially designed tufted rubber is color fast, dries quickly, does not fade and shed fibers during

Sample Specification: Provide 7/10" (18mm) thick, silent, reversible, heavy duty, rigid, closed construction Prospec Specialties 'DirtFighter' entrance mat made of double polyester reinforced buffed rubbers and aluminum scraper bars interwoven alternatively with high tensile steel wires, complete with WELCOME mat-well frame of anodized