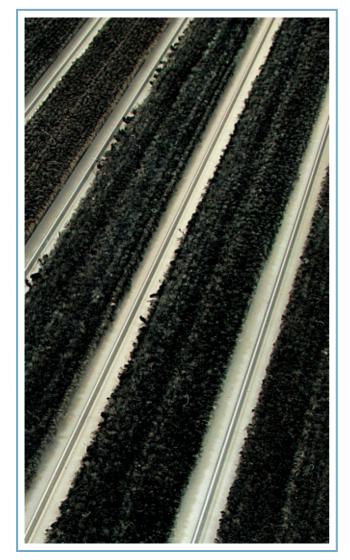

'DirtFighter' is extra heavy duty Entrance Matting System with wider actively cleaning surface. The mat is reversible, silent

'DirtFighter' made of Green Aluminum and recycled airplane

'DirtFighter' suits most demanding applications such as Airports, Train Terminals, Metro Stations, Deluxe Hotels and

'DirtFighter' combines the proven advantage of alternating aluminum scraper bars and two polyester reinforced tufted rubber wiper strips which gives it an extra plus in sole cleaning power and enhance its looks. Specially designed tufted rubber is color fast, dries quickly, does not fade and shed fibers during

'DirtFighter' brushes and scrapes more dirt, grit, soil, etc. from high volume of pedestrian traffic than any other known mat in

'DirtFighter' is heel and wheel proof and does not promote

Easy to maintain 'DirtFighter' should be vacuum cleaned, shampooed or steam washed at regular intervals to retain its