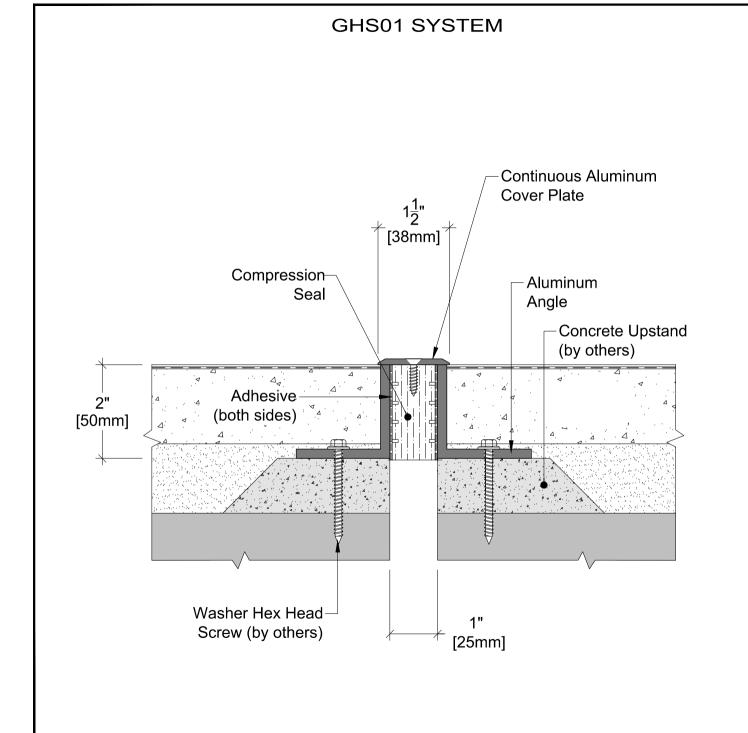

| TECHNICAL DATA          |            | IMPERIAL<br>(inc) | METRIC<br>(mm) |
|-------------------------|------------|-------------------|----------------|
| Joint Width             |            | 1"                | 25             |
| Movement ± (Horizontal) |            | 1/2"              | 13             |
| Movement ± (Vertical)   |            |                   |                |
| Load                    |            | Vehicular         |                |
| Date:                   |            | Scale: NTS        |                |
| Rev:                    | Drawn by : |                   |                |

#### APPLICATION:

Expansion Joint Cover for Floor to Floor Condition

## PROSPEC SPECIALTIES INC.

3601 HIGHWAY 7, SUITE 400 MARKHAM ON L3R 0M3, CANADA.

TEL: (888) - 749 - 8456, FAX: (888) - 749 - 8455

Email: info@prospecspecialties.com

Web: prospecspecialties.com

**Disclaimer**: As Prospec Specialties' Policy is one of continual technical progress for the improvement of the company's services to its customers, the company reserves the right to modify the Designs of its products without notice.