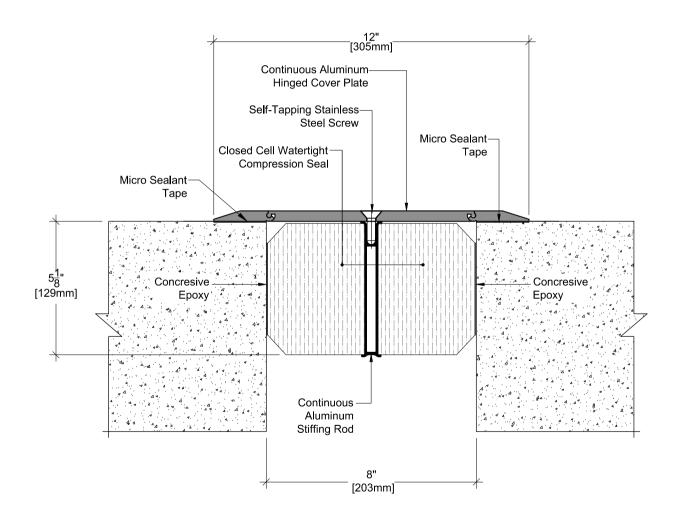

## GHS08 SYSTEM (Water Tight Assembly)

| TECHNICAL DATA          | IMPERIAL<br>(inc) | METRIC<br>(mm) |
|-------------------------|-------------------|----------------|
| Joint Width             | 8"                | 203            |
| Movement ± (Horizontal) | 4"                | 100            |
| Movement ± (Vertical)   | 2"                | 50             |
| Load                    | Vehicular         |                |
|                         |                   |                |

Date: Scale: Nts.

Rev: Drawn by :

#### APPLICATION:

Expansion Joint Cover for Floor to Floor Condition