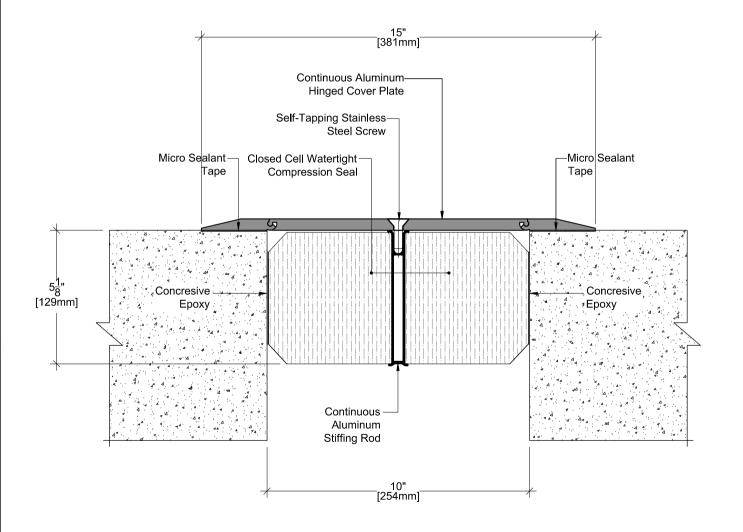

#### PROSPEC SPECIALTIES INC.

3601 HIGHWAY 7, SUITE 400 MARKHAM ON L3R 0M3, CANADA.

TEL: (888) - 749 - 8456, FAX: (888) - 749 - 8455

Email: info@prospecspecialties.com

| TECHNICAL DATA          | IMPERIAL<br>(inc) | METRIC<br>(mm) |
|-------------------------|-------------------|----------------|
| Joint Width             | 10"               | 254            |
| Movement ± (Horizontal) | 5"                | 127            |
| Movement ± (Vertical)   | 4"                | 102            |
| Load                    | Vehicular         |                |

Rev: Drawn by :

#### APPLICATION:

Date:

Expansion Joint Cover for Floor to Floor Condition

Scale: Nts.