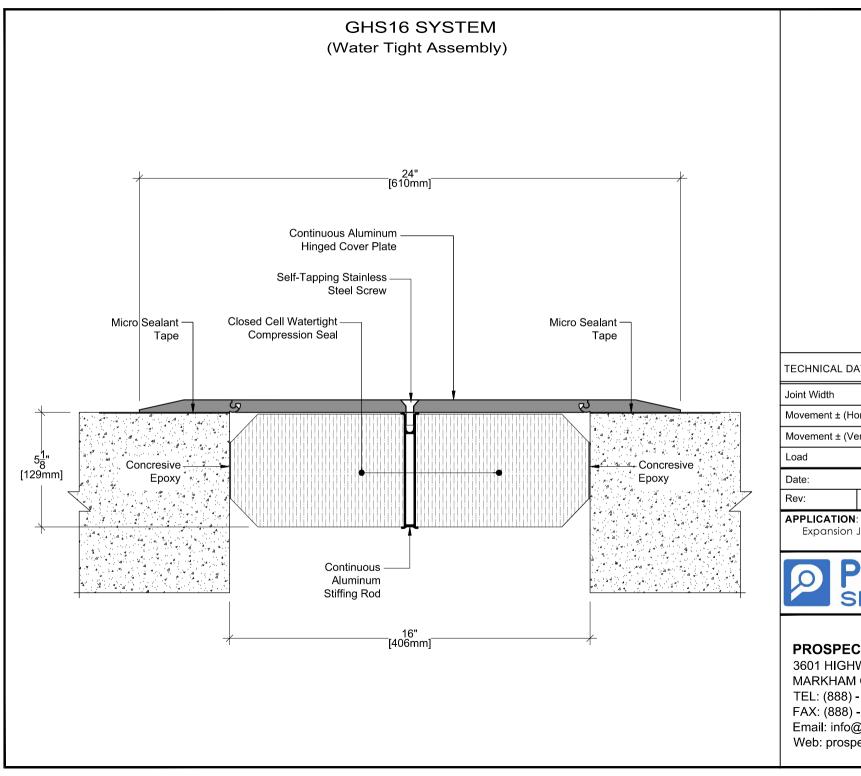

#### PROSPEC SPECIALTIES INC.

3601 HIGHWAY 7, SUITE 400 MARKHAM ON L3R 0M3, CANADA.

TEL: (888) - 749 - 8456, FAX: (888) - 749 - 8455

Email: info@prospecspecialties.com

| TECHNICAL DATA          | IMPERIAL<br>(inc) | METRIC<br>(mm) |
|-------------------------|-------------------|----------------|
| Joint Width             | 16"               | 406            |
| Movement ± (Horizontal) | 8"                | 203            |
| Movement ± (Vertical)   | 4"                | 102            |
| Load                    | Vehicular         |                |
|                         |                   |                |

Date: Scale: Nts. Drawn by:

Expansion Joint Cover for Floor to Floor Condition