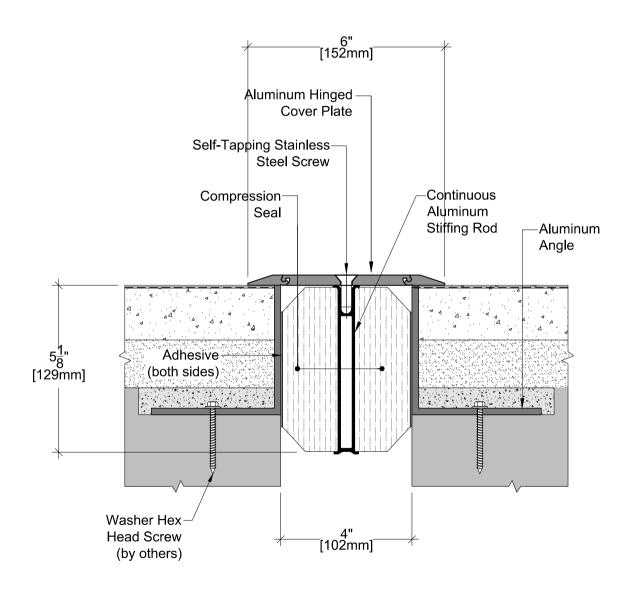

## GHS06 SYSTEM (Water Tight Assembly)

| TECHNICAL DATA          | IMPERIAL<br>(inc) | METRIC<br>(mm) |
|-------------------------|-------------------|----------------|
| Joint Width             | 6"                | 152            |
| Movement ± (Horizontal) | 3"                | 76             |
| Movement ± (Vertical)   | 2"                | 50             |
| Load                    | Vehicular         |                |

Date: Scale: Nts.

Rev: Drawn by :

#### APPLICATION:

Expansion Joint Cover for Floor to Floor Condition

#### PROSPEC SPECIALTIES INC.

3601 HIGHWAY 7, SUITE 400 MARKHAM ON L3R 0M3, CANADA.

TEL: (888) - 749 - 8456, FAX: (888) - 749 - 8455

Email: info@prospecspecialties.com