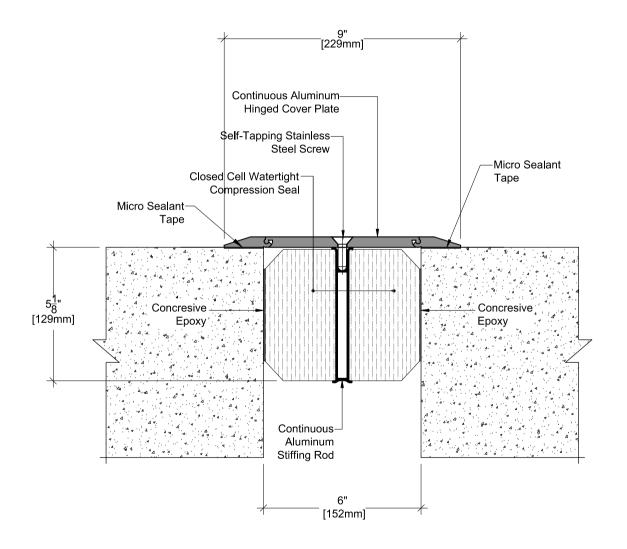

## GHS06 SYSTEM (Water Tight Assembly)

| TECHNICAL DATA          | IMPERIAL<br>(inc) | METRIC<br>(mm) |
|-------------------------|-------------------|----------------|
| Joint Width             | 6"                | 152            |
| Movement ± (Horizontal) | 3"                | 76             |
| Movement ± (Vertical)   | 2"                | 50             |
| Load                    | Vehicular         |                |

Date: Scale: Nts.

Rev: Drawn by :

#### APPLICATION:

Expansion Joint Cover for Floor to Floor Condition