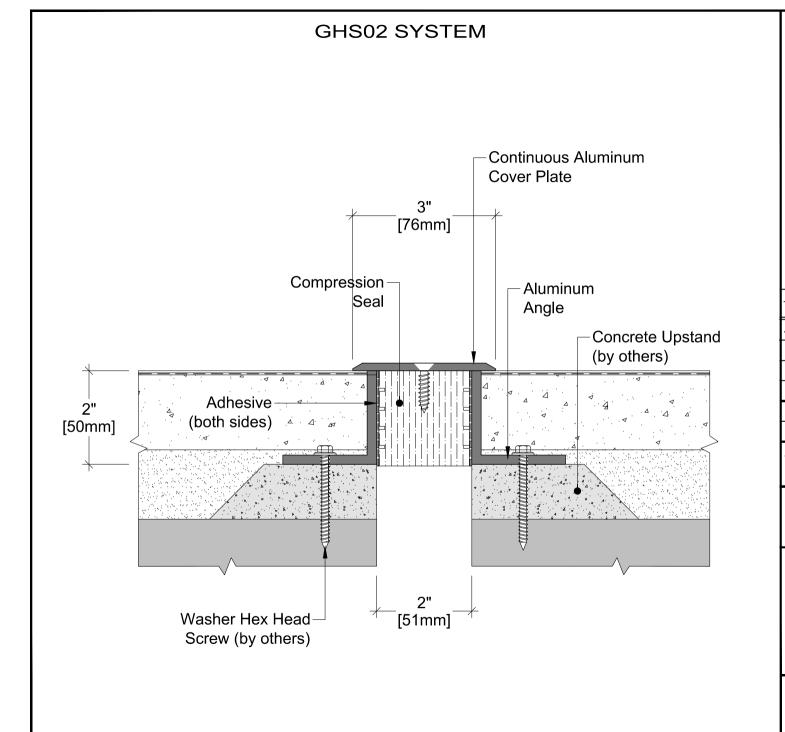

| TECHNICAL DATA          |       | IMPERIAL<br>(inc) | METRIC<br>(mm) |  |
|-------------------------|-------|-------------------|----------------|--|
| Joint Width             |       | 2"                | 51             |  |
| Movement ± (Horizontal) |       | 1"                | 25             |  |
| Movement ± (Vertical)   |       |                   |                |  |
| Load                    |       | Vehicular         |                |  |
| Date: S                 |       | Scale:            | NTS            |  |
| Rev:                    | Drawn | bγ                |                |  |

#### APPLICATION:

Expansion Joint Cover for Floor to Floor Condition

### PROSPEC SPECIALTIES INC.

3601 HIGHWAY 7, SUITE 400 MARKHAM ON L3R 0M3, CANADA.

TEL: (888) - 749 - 8456, FAX: (888) - 749 - 8455

Email: info@prospecspecialties.com
Web: prospecspecialties.com

**Disclaimer**: As Prospec Specialties' Policy is one of continual technical progress for the improvement of the company's services to its customers, the company reserves the right to modify the Designs of its products without notice.