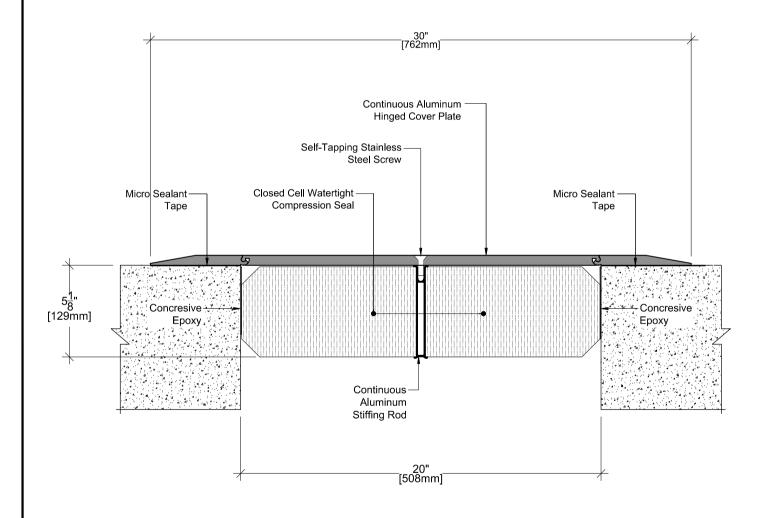

#### PROSPEC SPECIALTIES INC.

3601 HIGHWAY 7, SUITE 400 MARKHAM ON L3R 0M3, CANADA.

TEL: (888) - 749 - 8456, FAX: (888) - 749 - 8455

Email: info@prospecspecialties.com

| TECHNICAL DATA          |             | IMPERIAL<br>(inc) | METRIC<br>(mm) |
|-------------------------|-------------|-------------------|----------------|
| Joint Width             |             | 20"               | 508            |
| Movement ± (Horizontal) |             | 10"               | 254            |
| Movement ± (Vertical)   |             | 4"                | 102            |
| Load                    |             | Vehicular         |                |
| Date:                   | Scale: Nts. |                   |                |

Rev: Drawn by :

#### APPLICATION:

Expansion Joint Cover for Floor to Floor Condition