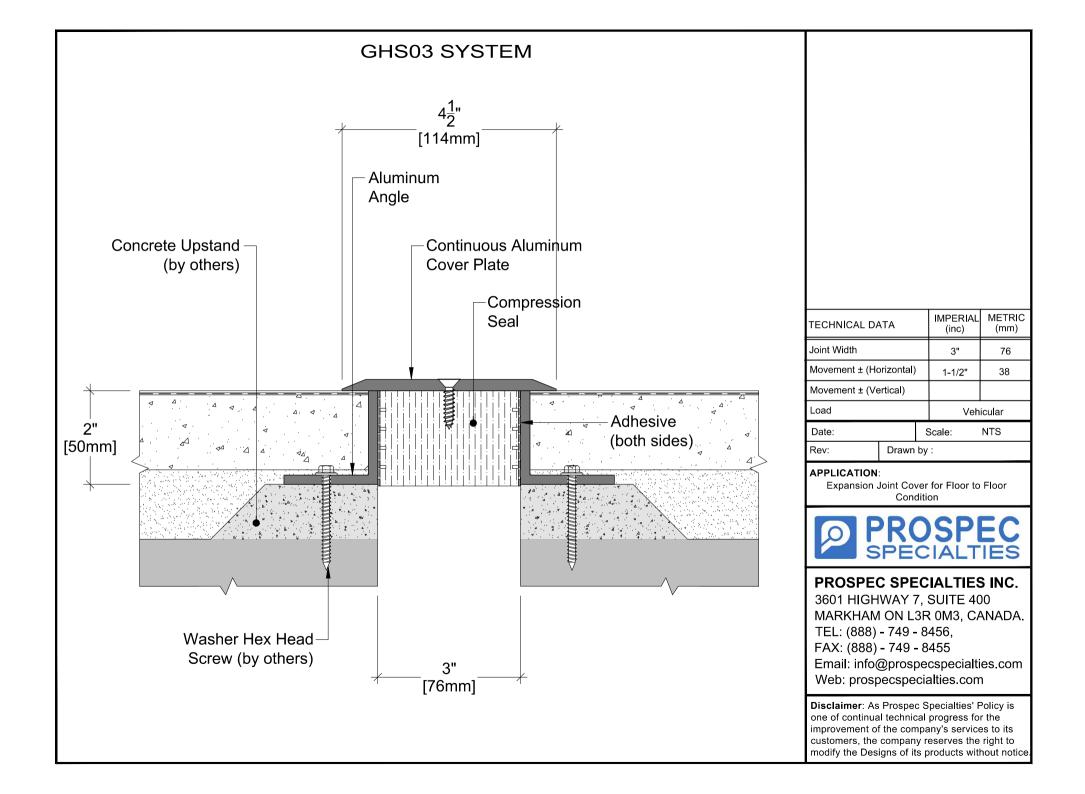

## **GHS04 SYSTEM**

| FECHNICAL DATA          |  | IMPERIAL<br>(inc) | METRIC<br>(mm) |
|-------------------------|--|-------------------|----------------|
| Joint Width             |  | 4"                | 102            |
| Movement ± (Horizontal) |  | 2"                | 51             |
| Movement ± (Vertical)   |  | 2"                | 50             |
| oad                     |  | Vehicular         |                |
| Date:                   |  | Scale:            | Nts.           |

Rev: Drawn by :

#### APPLICATION:

Expansion Joint Cover for Floor to Floor Condition

### PROSPEC SPECIALTIES INC.

3601 HIGHWAY 7, SUITE 400 MARKHAM ON L3R 0M3, CANADA.

TEL: (888) - 749 - 8456, FAX: (888) - 749 - 8455

Email: info@prospecspecialties.com

Web: prospecspecialties.com

**Disclaimer**: As Prospec Specialties' Policy is one of continual technical progress for the improvement of the company's services to its customers, the company reserves the right to modify the Designs of its products without notice