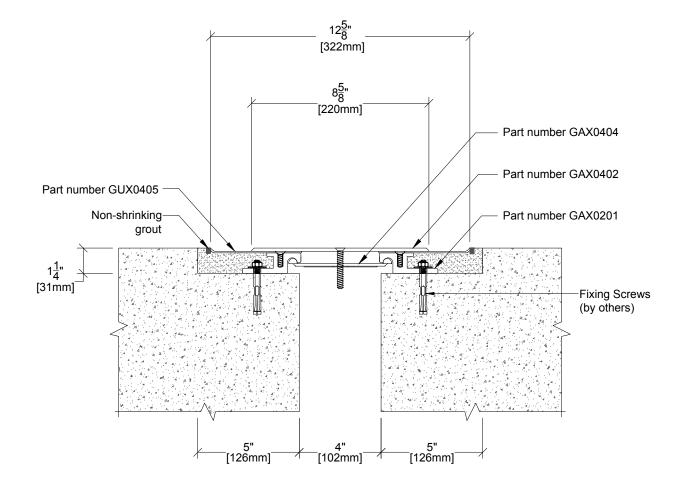

### PROSPEC SPECIALTIES INC.

3601 HIGHWAY 7, SUITE 400 MARKHAM ON L3R 0M3, CANADA.

TEL: (888) - 749 - 8456, FAX: (888) - 749 - 8455

Email: info@prospecspecialties.com Web: prospecspecialties.com

| TECHNICAL DATA          |            |  | IMPERIAL<br>(inc) | METRIC<br>(mm) |
|-------------------------|------------|--|-------------------|----------------|
| Joint Width             |            |  | 4"                | 102            |
| Movement ± (Horizontal) |            |  | 2"                | 51             |
| Movement ± (Vertical)   |            |  | 2"                | 51             |
| Load:                   |            |  | 3 (Tons)          |                |
| Date:                   |            |  | Scale: NTS        |                |
| Rev:                    | Drawn by : |  |                   |                |