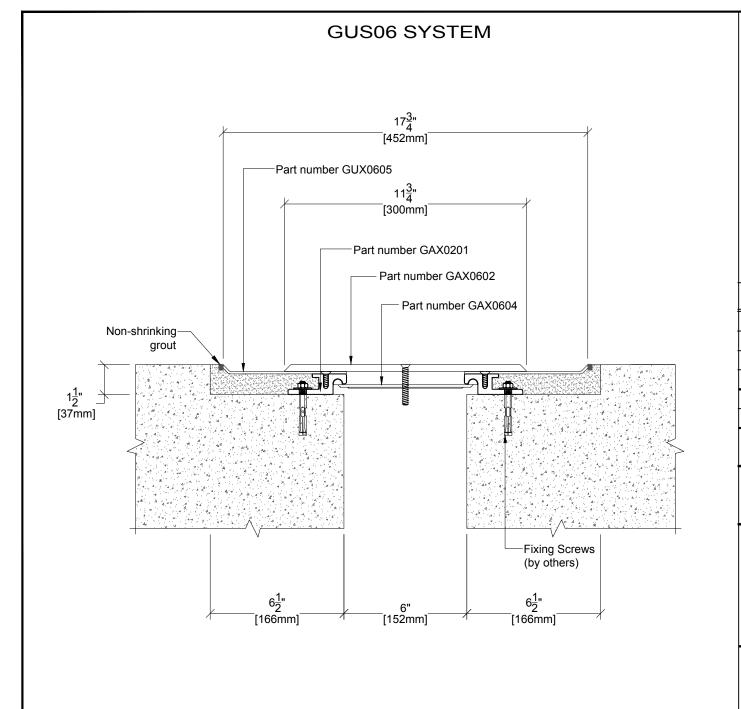

# PROSPEC SPECIALTIES INC.

3601 HIGHWAY 7, SUITE 400 MARKHAM ON L3R 0M3, CANADA.

TEL: (888) - 749 - 8456, FAX: (888) - 749 - 8455

Email: info@prospecspecialties.com Web: prospecspecialties.com

| TECHNICAL DATA          | IMPERIAL<br>(inc) | METRIC<br>(mm) |
|-------------------------|-------------------|----------------|
| Joint Width             | 6"                | 152            |
| Movement ± (Horizontal) | 3"                | 76             |
| Movement ± (Vertical)   | 3"                | 76             |
| Load:                   | 2 (Tons)          |                |
|                         |                   | NITO           |

Date: Scale: NTS

Drawn by : Rev:

APPLICATION: Expansion Joint Cover for Floor to Floor Condition (Heavy Duty)