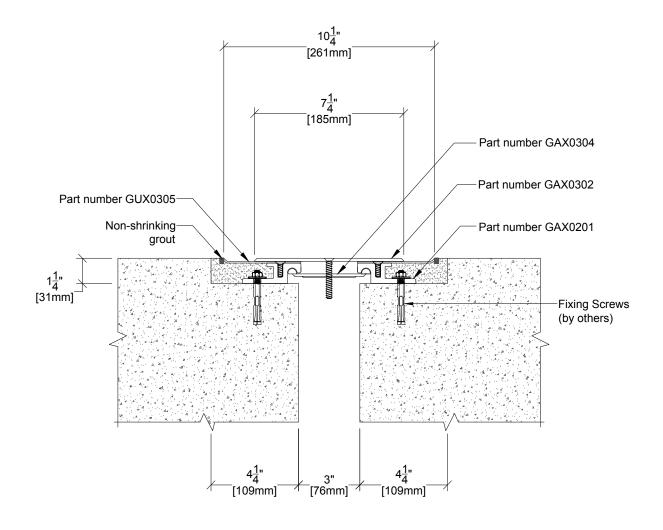

### PROSPEC SPECIALTIES INC.

3601 HIGHWAY 7, SUITE 400 MARKHAM ON L3R 0M3, CANADA.

TEL: (888) - 749 - 8456, FAX: (888) - 749 - 8455

Email: info@prospecspecialties.com Web: prospecspecialties.com

| TECHNICAL DA            | NICAL DATA |    | IMPERIAL<br>(inc) | METRIC<br>(mm) |
|-------------------------|------------|----|-------------------|----------------|
| Joint Width             |            |    | 3"                | 76             |
| Movement ± (Horizontal) |            |    | 1 1/2"            | 38             |
| Movement ± (Vertical)   |            |    | 1 1/2"            | 38             |
| Load:                   |            |    | 3 (Tons)          |                |
| Date:                   |            |    | Scale: NTS        |                |
| Rev:                    | Drawn      | by | :                 |                |