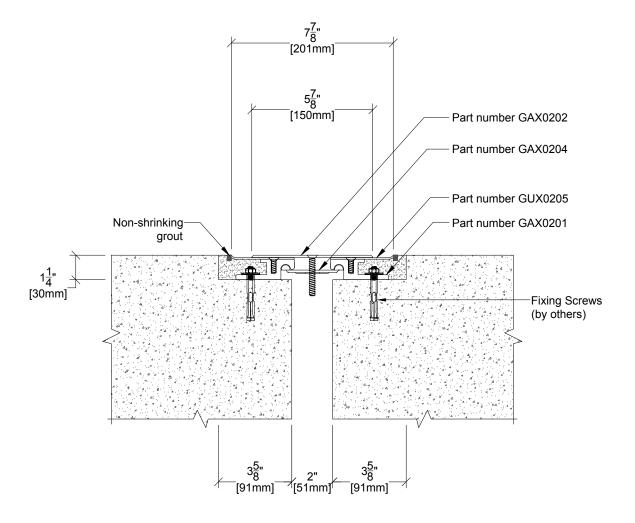

| TECHNICAL DATA          |          |  | IMPERIAL<br>(inc) | METRIC<br>(mm) |  |
|-------------------------|----------|--|-------------------|----------------|--|
| Joint Width             |          |  | 2"                | 51             |  |
| Movement ± (Horizontal) |          |  | 1"                | 25             |  |
| Movement ± (Vertical)   |          |  | 1"                | 25             |  |
| Load:                   |          |  | 3 (Tons)          |                |  |
| Date:                   |          |  | Scale: NTS        |                |  |
| Rev:                    | Drawn by |  | :                 |                |  |