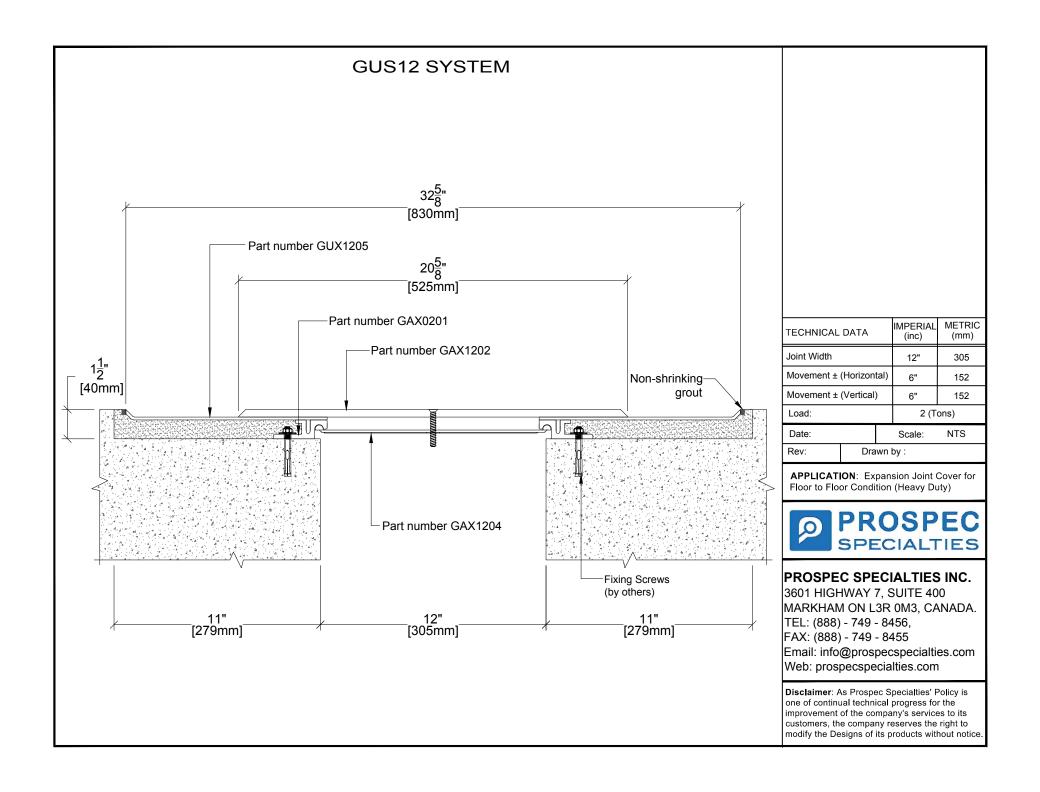

# PROSPEC SPECIALTIES INC.

3601 HIGHWAY 7, SUITE 400 MARKHAM ON L3R 0M3, CANADA.

TEL: (888) - 749 - 8456, FAX: (888) - 749 - 8455

Email: info@prospecspecialties.com Web: prospecspecialties.com

| TECHNICAL DATA          | IMPERIAL<br>(inc) | METRIC<br>(mm) |
|-------------------------|-------------------|----------------|
| Joint Width             | 6"                | 152            |
| Movement ± (Horizontal) | 3"                | 76             |
| Movement ± (Vertical)   | 3"                | 76             |
| Load:                   | 2 (Tons)          |                |
|                         |                   | NITO           |

Date: Scale: NTS

Drawn by : Rev:

APPLICATION: Expansion Joint Cover for Floor to Floor Condition (Heavy Duty)