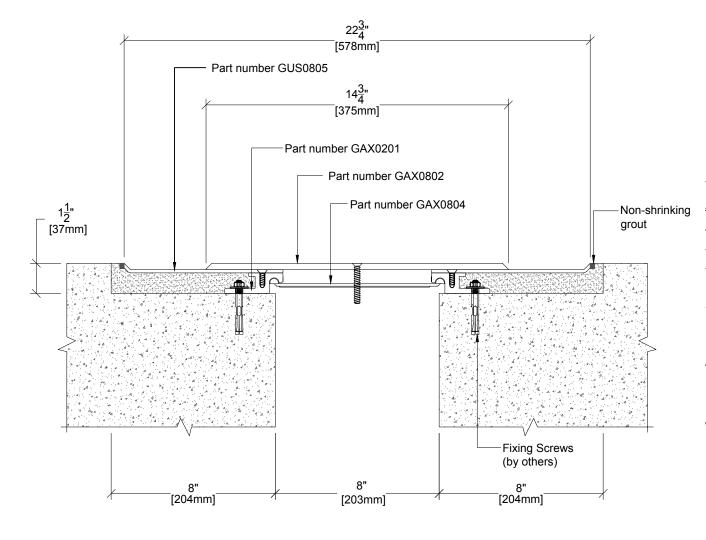

#### PROSPEC SPECIALTIES INC.

3601 HIGHWAY 7, SUITE 400 MARKHAM ON L3R 0M3, CANADA.

TEL: (888) - 749 - 8456, FAX: (888) - 749 - 8455

Email: info@prospecspecialties.com

Web: prospecspecialties.com

| TECHNICAL DATA          |   | IMPERIAL<br>(inc) | METRIC<br>(mm) |
|-------------------------|---|-------------------|----------------|
| Joint Width             |   | 8"                | 203            |
| Movement ± (Horizontal) |   | 4"                | 102            |
| Movement ± (Vertical)   |   | 4"                | 102            |
| Load:                   |   | 2 (Tons)          |                |
| Date:                   | 5 | Scale:            | NTS            |

Drawn by:

Rev: