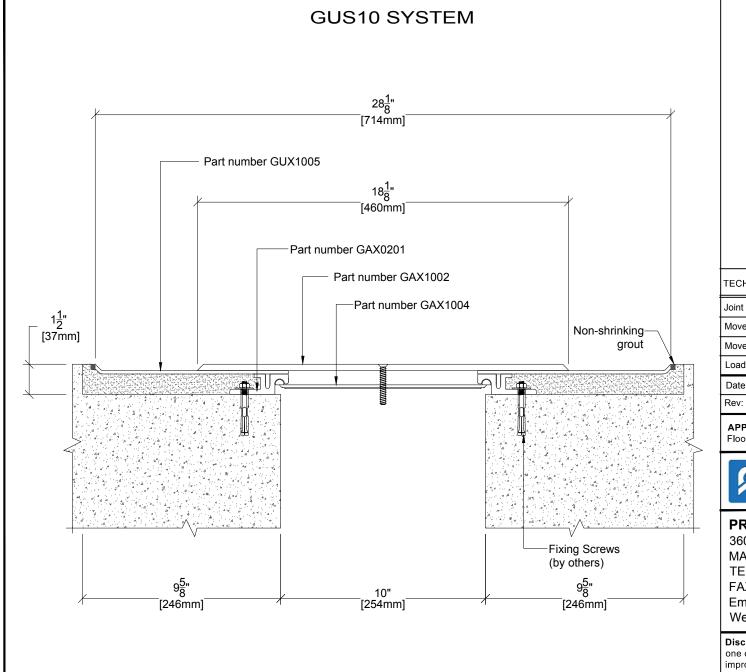

## PROSPEC SPECIALTIES INC.

3601 HIGHWAY 7, SUITE 400 MARKHAM ON L3R 0M3, CANADA.

TEL: (888) - 749 - 8456, FAX: (888) - 749 - 8455

Email: info@prospecspecialties.com Web: prospecspecialties.com

| TECHNICAL DATA          |   | IMPERIAL<br>(inc) | METRIC<br>(mm) |  |
|-------------------------|---|-------------------|----------------|--|
| Joint Width             |   | 10"               | 254            |  |
| Movement ± (Horizontal) |   | 5"                | 127            |  |
| Movement ± (Vertical)   |   | 5"                | 127            |  |
| Load:                   |   | 2 (Tons)          |                |  |
| Date:                   | 5 | Scale:            | NTS            |  |