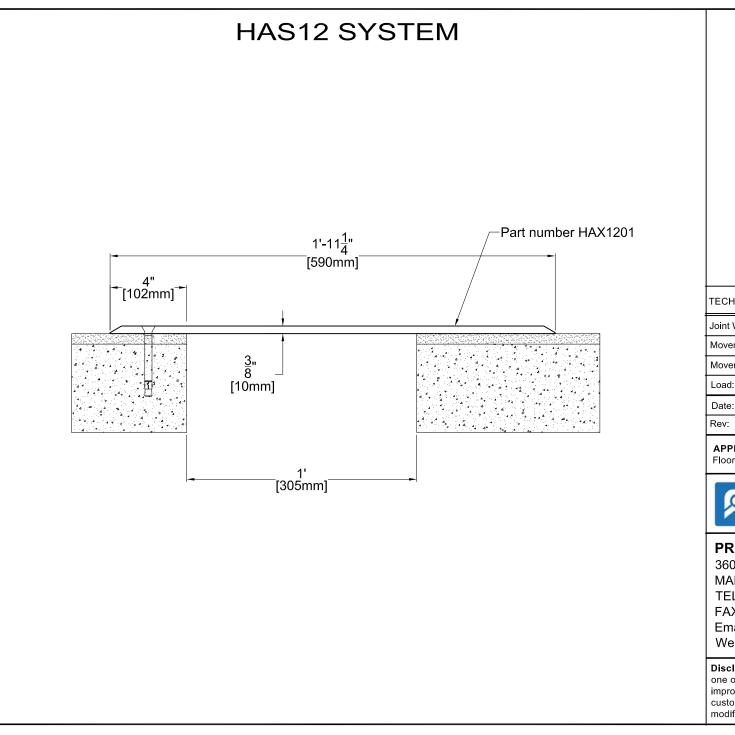

| TECHNICAL DATA          |          |  | IMPERIAL<br>(inc) | METRIC<br>(mm) |  |  |
|-------------------------|----------|--|-------------------|----------------|--|--|
| Joint Width             |          |  | 12"               | 305            |  |  |
| Movement ± (Horizontal) |          |  | 6"                | 152            |  |  |
| Movement ± (Vertical)   |          |  |                   |                |  |  |
| Load:                   |          |  | 1 (Ton)           |                |  |  |
| Date: Jan., 2012        |          |  | Scale: NTS        |                |  |  |
| Rev:                    | Drawn by |  |                   |                |  |  |

**APPLICATION**: Expansion Joint Cover for Floor to Floor Condition

PROSPEC SPECIALTIES INC. 3601 HIGHWAY 7, SUITE 400 MARKHAM ON L3R 0M3, CANADA. TEL: (888) - 749 - 8456, FAX: (888) - 749 - 8455 Email: info@prospecspecialties.com Web: prospecspecialties.com