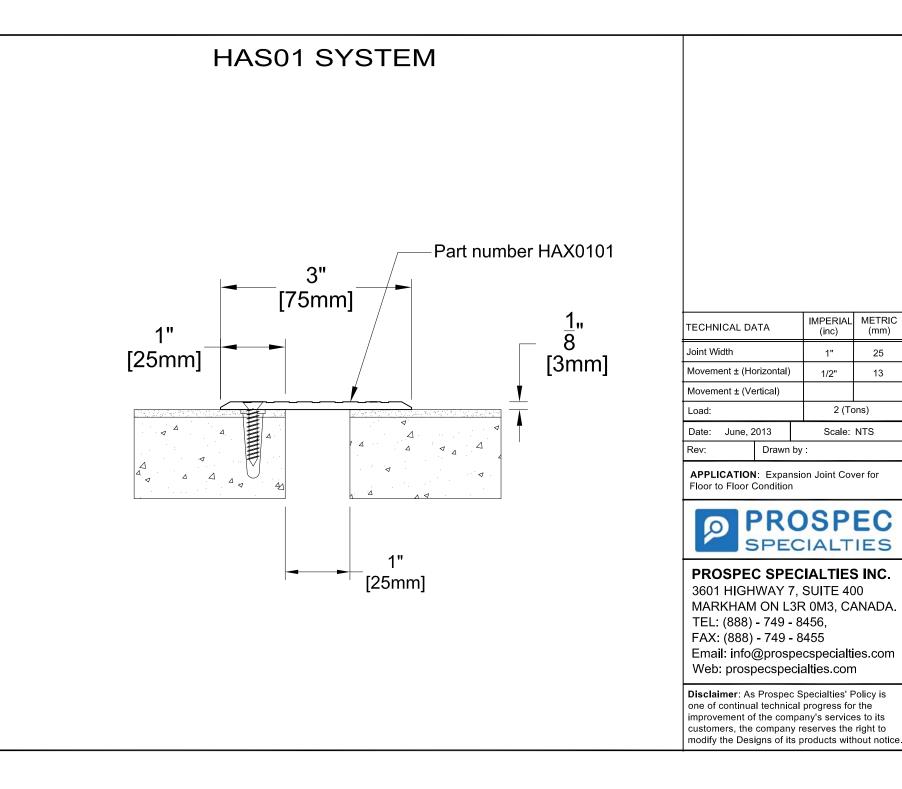

| TECHNICAL DATA          |            |    | IMPERIAL<br>(inc) | METRIC<br>(mm) |  |
|-------------------------|------------|----|-------------------|----------------|--|
| Joint Width             |            | 4" | 102               |                |  |
| Movement ± (Horizontal) |            | 2" | 51                |                |  |
| Movement ± (Vertical)   |            |    |                   |                |  |
| Load:                   |            |    | 2 (Tons)          |                |  |
| Date: Jan., 2012        |            |    | Scale: NTS        |                |  |
| Rev:                    | Drawn by : |    |                   |                |  |

**APPLICATION**: Expansion Joint Cover for Floor to Floor Condition

PROSPEC SPECIALTIES INC. 3601 HIGHWAY 7, SUITE 400 MARKHAM ON L3R 0M3, CANADA. TEL: (888) - 749 - 8456, FAX: (888) - 749 - 8455 Email: info@prospecspecialties.com Web: prospecspecialties.com

**Disclaimer:** As Prospec Specialties' Policy is one of continual technical progress for the improvement of the company's services to its customers, the company reserves the right to modify the Designs of its products without notice.