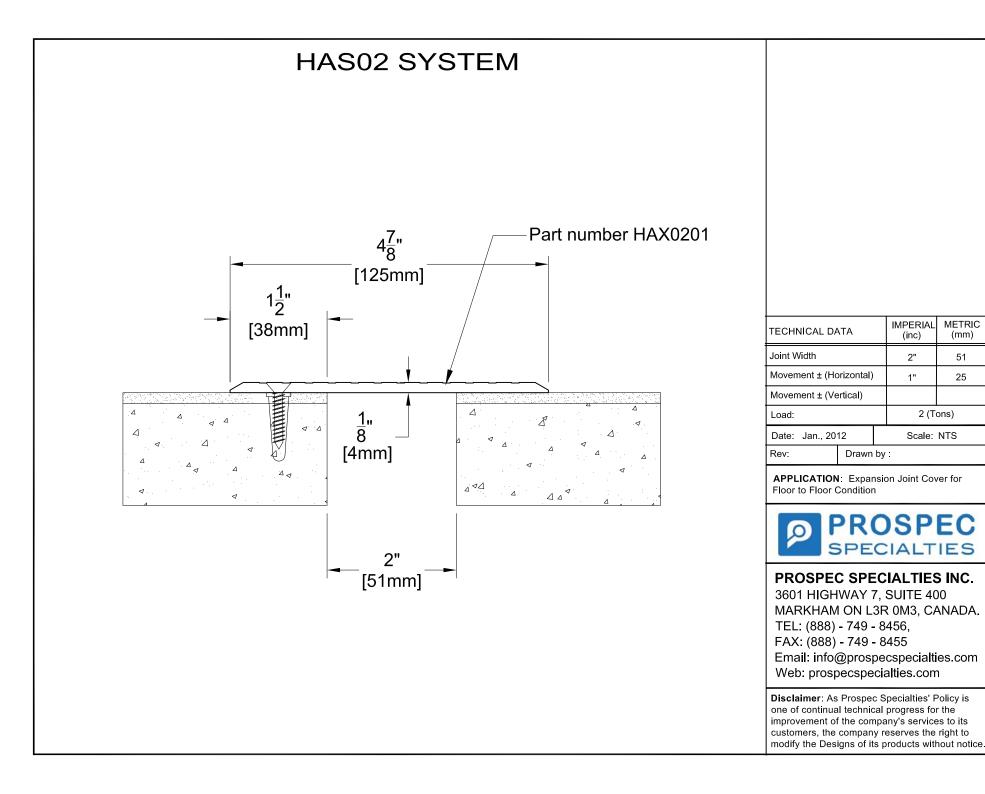

| TECHNICAL DATA          |            |    | IMPERIAL<br>(inc) | METRIC<br>(mm) |  |
|-------------------------|------------|----|-------------------|----------------|--|
| Joint Width             |            | 4" | 102               |                |  |
| Movement ± (Horizontal) |            | 2" | 51                |                |  |
| Movement ± (Vertical)   |            |    |                   |                |  |
| Load:                   |            |    | 2 (Tons)          |                |  |
| Date: Jan., 2012        |            |    | Scale: NTS        |                |  |
| Rev:                    | Drawn by : |    |                   |                |  |

**APPLICATION**: Expansion Joint Cover for Floor to Floor Condition

PROSPEC SPECIALTIES INC. 3601 HIGHWAY 7, SUITE 400 MARKHAM ON L3R 0M3, CANADA. TEL: (888) - 749 - 8456, FAX: (888) - 749 - 8455 Email: info@prospecspecialties.com Web: prospecspecialties.com

**Disclaimer:** As Prospec Specialties' Policy is one of continual technical progress for the improvement of the company's services to its customers, the company reserves the right to modify the Designs of its products without notice.