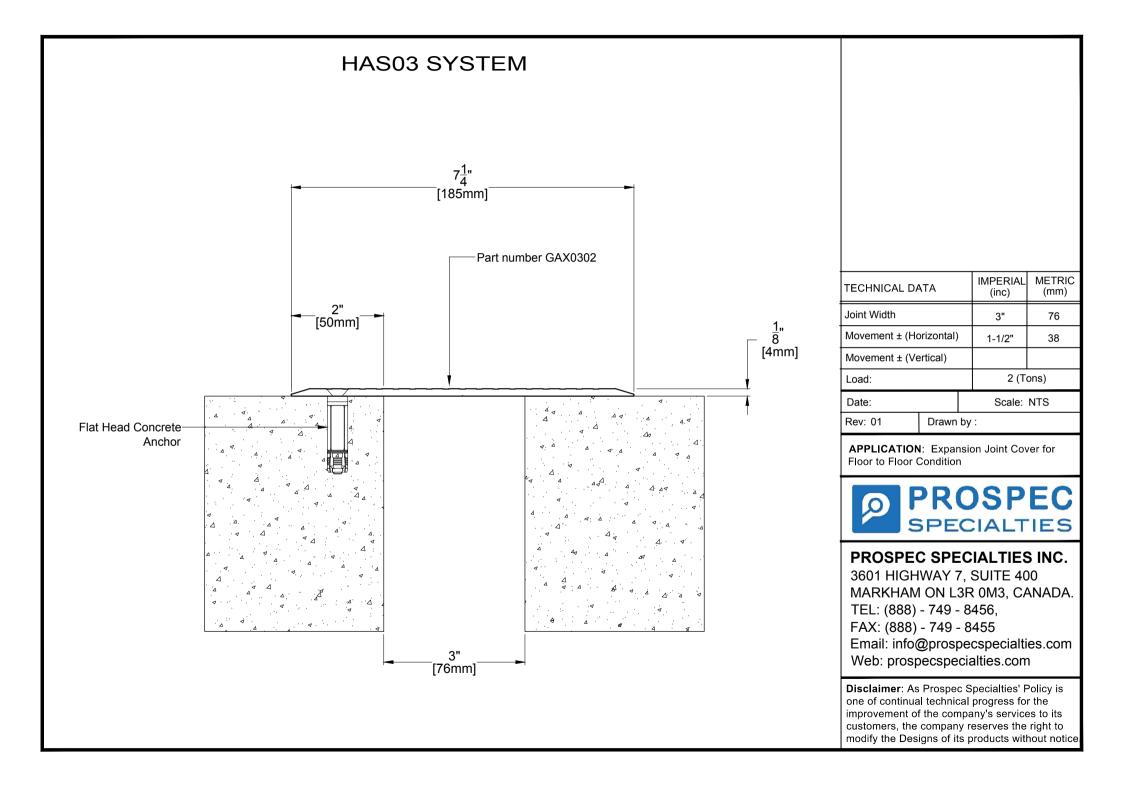

| TECHNICAL DATA          |          |  | IMPERIAL<br>(inc) | METRIC<br>(mm) |  |  |
|-------------------------|----------|--|-------------------|----------------|--|--|
| Joint Width             |          |  | 12"               | 305            |  |  |
| Movement ± (Horizontal) |          |  | 6"                | 152            |  |  |
| Movement ± (Vertical)   |          |  |                   |                |  |  |
| Load:                   |          |  | 1 (Ton)           |                |  |  |
| Date: Jan., 2012        |          |  | Scale: NTS        |                |  |  |
| Rev:                    | Drawn by |  |                   |                |  |  |

**APPLICATION**: Expansion Joint Cover for Floor to Floor Condition

PROSPEC SPECIALTIES INC. 3601 HIGHWAY 7, SUITE 400 MARKHAM ON L3R 0M3, CANADA. TEL: (888) - 749 - 8456, FAX: (888) - 749 - 8455 Email: info@prospecspecialties.com Web: prospecspecialties.com

**Disclaimer:** As Prospec Specialties' Policy is one of continual technical progress for the improvement of the company's services to its customers, the company reserves the right to modify the Designs of its products without notice.