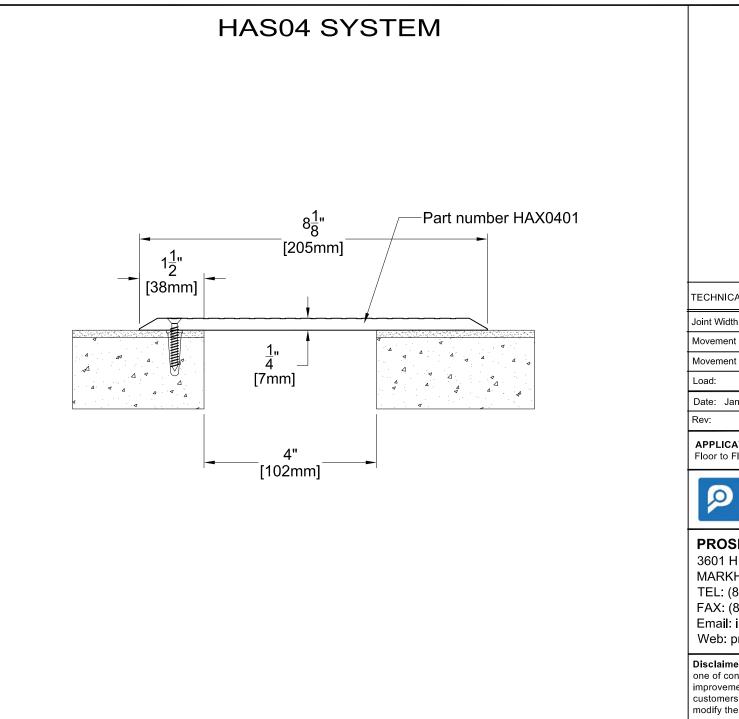

| TECHNICAL DATA          |            |    | IMPERIAL<br>(inc) | METRIC<br>(mm) |  |
|-------------------------|------------|----|-------------------|----------------|--|
| Joint Width             |            | 4" | 102               |                |  |
| Movement ± (Horizontal) |            | 2" | 51                |                |  |
| Movement ± (Vertical)   |            |    |                   |                |  |
| Load:                   |            |    | 2 (Tons)          |                |  |
| Date: Jan., 2012        |            |    | Scale: NTS        |                |  |
| Rev:                    | Drawn by : |    |                   |                |  |

**APPLICATION**: Expansion Joint Cover for Floor to Floor Condition

PROSPEC SPECIALTIES INC. 3601 HIGHWAY 7, SUITE 400 MARKHAM ON L3R 0M3, CANADA. TEL: (888) - 749 - 8456, FAX: (888) - 749 - 8455 Email: info@prospecspecialties.com Web: prospecspecialties.com

**Disclaimer:** As Prospec Specialties' Policy is one of continual technical progress for the improvement of the company's services to its customers, the company reserves the right to modify the Designs of its products without notice.