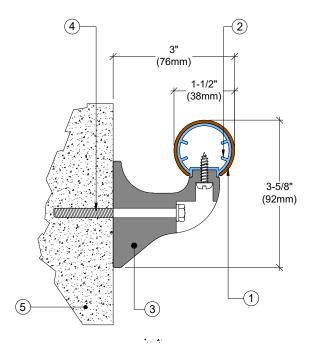

## System Details:

1. Vinyl Cover - 0.08" (2.0mm) thick

2. Continuous Aluminum Retainer - 0.061" (1.6mm) thick, Grade 6063-T6, Mill Finish

3. Mounting Bracket

4. Hex Head Screw with Phillips Head Slot

5. Concrete Wall (by others)