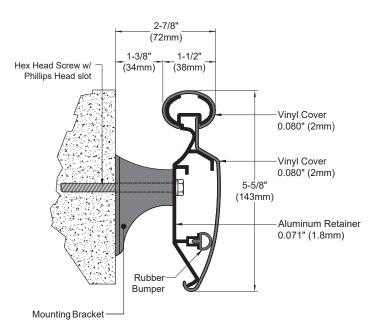

- 5-5/8" (143mm) height
- 0.08" (2mm) vinyl/acrylic cover
- 0.071" (1.8mm) continuous aluminum retainer
- Fasteners non-corrosive and compatible with aluminum retainers
- Color coordinated with 100 standard colors, special colors available at request