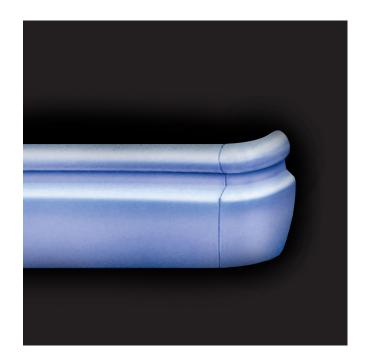

## 'HR-6B' Handrails

- Stylishly designed handrail available in wide range of standard colors
- Solves safety concerns in Commercial, Residential, Healthcare & Hospitality environments
- Protects walls against abrasion and damage
- ADA and ANSI complaint
- Available in 3.66 LM (12') / 3 LM (10') standard lengths
- Easy for installation, Clean-up and maintenance

- 5-5/8" (143mm) height
- 0.08" (2mm) vinyl/acrylic cover
- 0.071" (1.8mm) continuous aluminum retainer
- Fasteners non-corrosive and compatible with aluminum retainers
- Color coordinated with 100 standard colors, special colors available at request