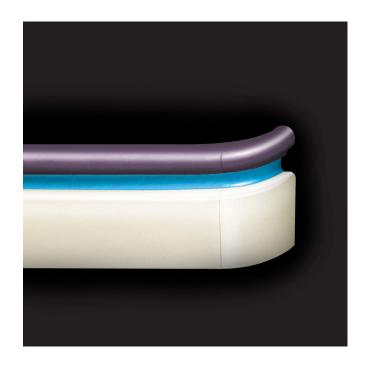

## 'HR-6C' Handrails

- Provides better grip ability with ergonomically designed thumb groove
- Decorative feature available in several standard colors
- Solves safety concerns in Commercial, Residential, Healthcare & Hospitality environments
- Protects walls against abrasion and damage
- ADA and ANSI complaint
- Available in 3.66 LM (12') / 3 LM (10') standard lengths

- Easy for installation, Clean-up and maintenance
- 6-1/4" (158mm) height
- 0.08" (2mm) vinyl/acrylic cover
- 0.075" (1.9mm) continuous aluminum retainer
- Fasteners non-corrosive and compatible with aluminum retainers
- Color coordinated with 100 standard colors, special colors available at request