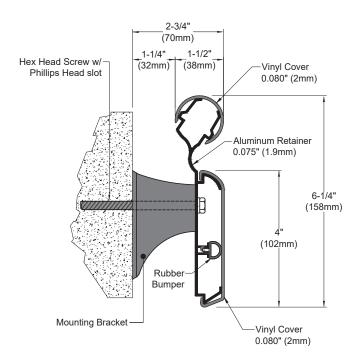

- Easy for installation, Clean-up and maintenance
- 6-1/4" (158mm) height
- 0.08" (2mm) vinyl/acrylic cover
- 0.075" (1.9mm) continuous aluminum retainer
- Fasteners non-corrosive and compatible with aluminum retainers
- Color coordinated with 100 standard colors, special colors available at request