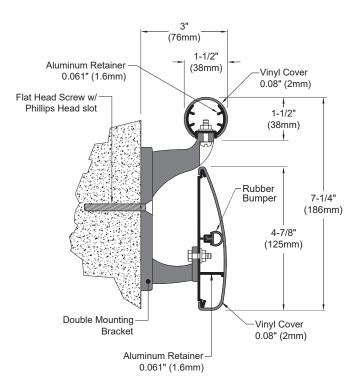

## 'HR-7F' Handrails

- Provides better grip ability with ergonomically designed integrated grab rail
- Decorative feature available in several standard colors
- Solves safety concerns in Commercial, Residential, Healthcare & Hospitality environments
- Protects walls against abrasion and damage
- ADA and ANSI complaint
- Available in 3.66 LM (12') / 3 LM (10') standard lengths

- Easy for installation, Clean-up and maintenance
- 7-1/4" (186mm) height
- 0.08" (2mm) vinyl/acrylic cover
- 0.061" (1.6mm) continuous aluminum retainer
- Fasteners non-corrosive and compatible with aluminum retainers
- Color coordinated with 100 standard colors, special colors available at request