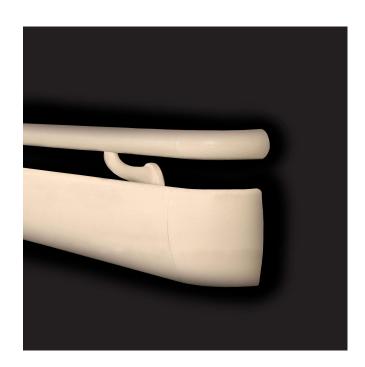

## 'HR-7F' Handrails

- Provides better grip ability with ergonomically designed integrated grab rail
- Decorative feature available in several standard colors
- Solves safety concerns in Commercial, Residential, Healthcare & Hospitality environments
- Protects walls against abrasion and damage
- ADA and ANSI complaint
- Available in 3.66 LM (12') / 3 LM (10') standard lengths

- Easy for installation, Clean-up and maintenance
- 7-1/4" (186mm) height
- 0.08" (2mm) vinyl/acrylic cover
- 0.061" (1.6mm) continuous aluminum retainer
- Fasteners non-corrosive and compatible with aluminum retainers
- Color coordinated with 100 standard colors, special colors available at request