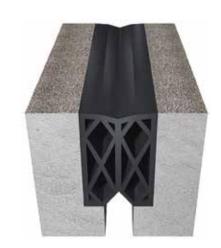

## 'KB' Series - Floor Systems

## **Features**

- System designed for external / internal floors
- Neoprene/EPDM Seal for car parks and bridge decks
- Provides excellent impermeability
- Excellent for seamless installation in curves and radius
- UV stabilized
- System allows limited seismic movements

- For smooth vehicular / pedestrian movement, install leveled to floor
- Use epoxy adhesive for secure installation
- Install on concrete up-stand for leveled installation

## Straight / Corner Application KBS

FLOOR