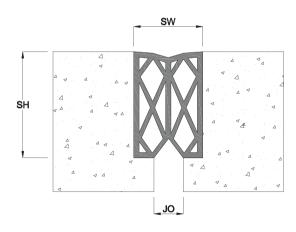

## **Details**

| Usage       | : Floor        |
|-------------|----------------|
| Joint width | : 1"- 4"       |
| Optional    | : Fire Barrier |

| Application          | Code   | JO         | SH  | SW  | ± Movement (%) |          |           | Load  |
|----------------------|--------|------------|-----|-----|----------------|----------|-----------|-------|
|                      |        | Millimeter |     |     | Horizontal     | Vertical | Shear     | (Ton) |
| Straight /<br>Corner | KBS 01 | 25         | 38  | 46  | 25             | 10       | Excellent | *     |
|                      | KBS 02 | 51         | 87  | 80  | 25             | 10       | Excellent | *     |
|                      | KBS 03 | 76         | 99  | 110 | 25             | 10       | Excellent | *     |
|                      | KBS 04 | 102        | 120 | 130 | 25             | 10       | Excellent | *     |