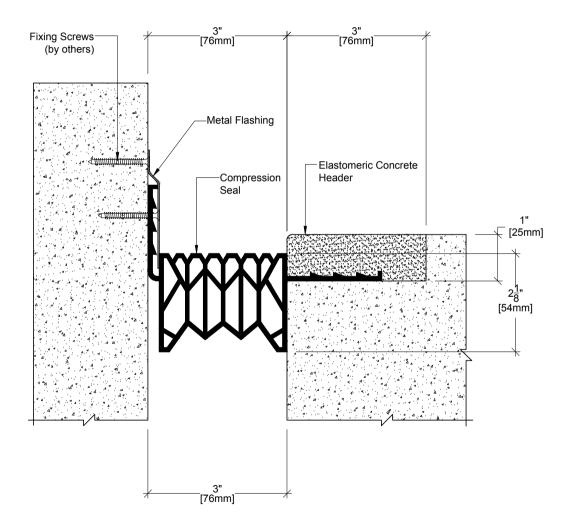

# KCC03 SYSTEM

| TECHNICAL DATA          | IMPERICAL<br>(in) | METRIC<br>(mm) |
|-------------------------|-------------------|----------------|
| Joint Width             | 3"                | 76             |
| Movement ± (Horizontal) | 3/4"              | 19             |
| Movement ± (Vertical)   | 3/10"             | 8              |
|                         |                   |                |
| Date:                   | Scale:            | NTS            |

Rev: 01 Drawn by:

### APPLICATION:

Exterior Compression Seal for Parking Deck