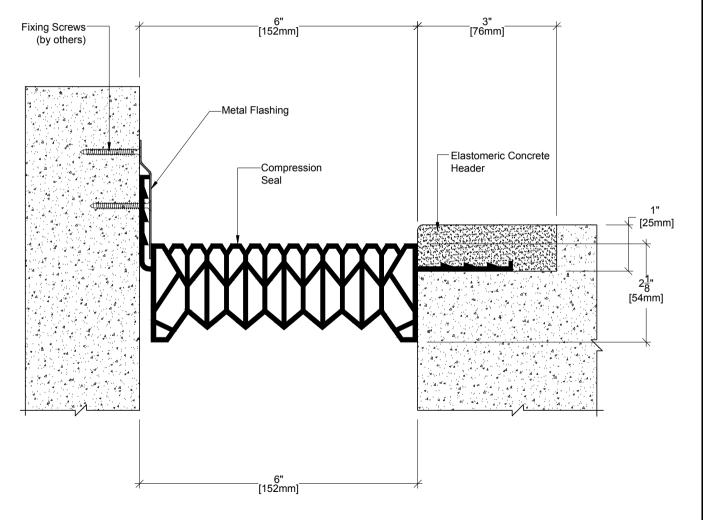

## PROSPEC SPECIALTIES INC.

3601 HIGHWAY 7, SUITE 400 MARKHAM ON L3R 0M3, CANADA.

TEL: (888) - 749 - 8456, FAX: (888) - 749 - 8455

Email: info@prospecspecialties.com Web: prospecspecialties.com

| TECHNICAL DATA          |            | IMPERICAL<br>(in) | METRIC<br>(mm) |  |
|-------------------------|------------|-------------------|----------------|--|
| Joint Width             |            | 6"                | 152            |  |
| Movement ± (Horizontal) |            | 3/2"              | 38             |  |
| Movement ± (Vertical)   |            | 3/5"              | 16             |  |
|                         |            |                   |                |  |
| Date:                   |            | Scale:            | NTS            |  |
| Rev: 01                 | Drawn by : |                   |                |  |

#### APPLICATION:

Exterior Compression Seal for Parking Deck