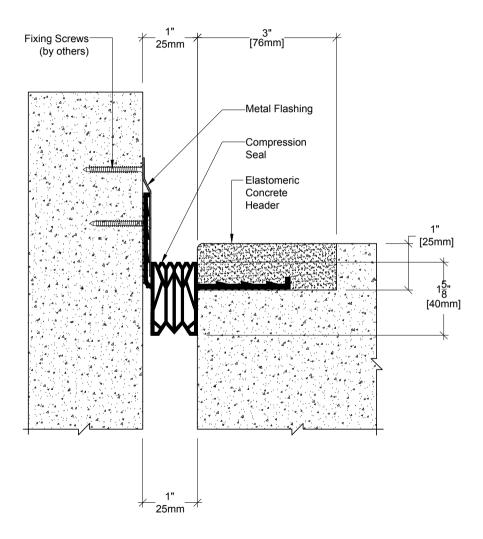

## KCC01 SYSTEM

| TECHNICAL DATA          |            | IMPERICAL<br>(in) | METRIC<br>(mm) |
|-------------------------|------------|-------------------|----------------|
| Joint Width             |            | 1"                | 25             |
| Movement ± (Horizontal) |            | 1/4"              | 7              |
| Movement ± (Vertical)   |            | 1/10"             | 3              |
|                         |            |                   |                |
| Date:                   |            | Scale:            | NTS            |
| Rev: 01                 | Drawn by : |                   |                |

### APPLICATION:

Exterior Compression Seal for Parking Deck