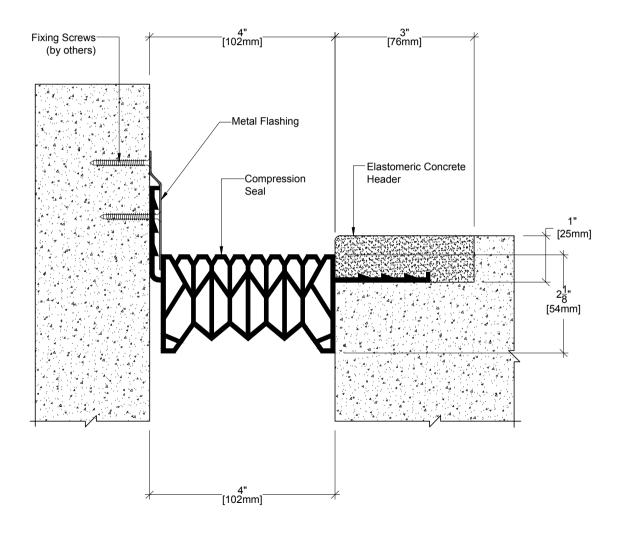

# KCC04 SYSTEM

| TECHNICAL DATA          |            | IMPERICAL<br>(in) | METRIC<br>(mm) |
|-------------------------|------------|-------------------|----------------|
| Joint Width             |            | 4"                | 102            |
| Movement ± (Horizontal) |            | 1"                | 25             |
| Movement ± (Vertical)   |            | 2/5"              | 10             |
|                         |            |                   |                |
| Date:                   |            | Scale:            | NTS            |
| Rev: 01                 | Drawn by : |                   |                |

#### APPLICATION:

Exterior Compression Seal for Parking Deck