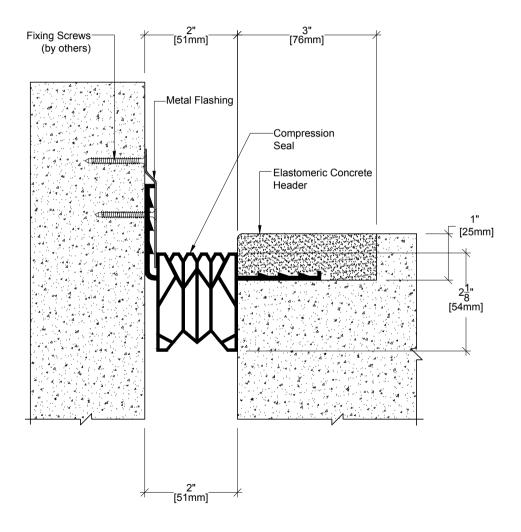

## KCC02 SYSTEM

| TECHNICAL DATA          |            | IMPERICAL<br>(in) | METRIC<br>(mm) |
|-------------------------|------------|-------------------|----------------|
| Joint Width             |            | 2"                | 51             |
| Movement ± (Horizontal) |            | 1/2"              | 13             |
| Movement ± (Vertical)   |            | 1/5"              | 5              |
|                         |            |                   |                |
| Date:                   |            | Scale:            | NTS            |
| Rev: 01                 | Drawn by : |                   |                |

### APPLICATION:

Exterior Compression Seal for Parking Deck