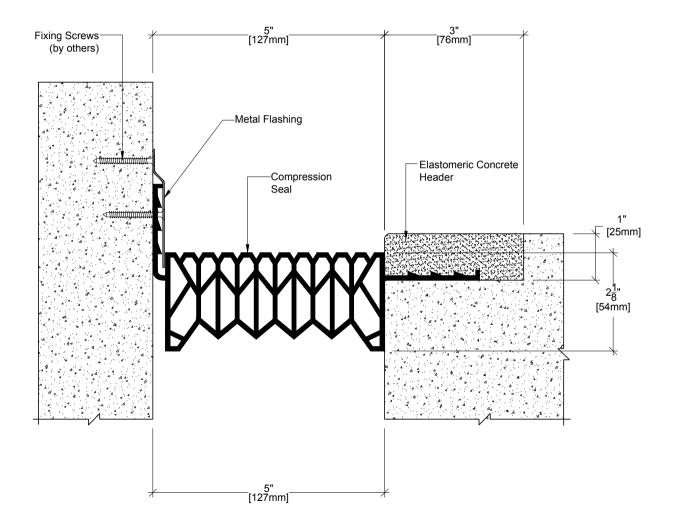

# KCC05 SYSTEM

| TECHNICAL DATA          |            | MPERICAL<br>(in) | METRIC<br>(mm) |
|-------------------------|------------|------------------|----------------|
| Joint Width             |            | 5"               | 127            |
| Movement ± (Horizontal) |            | 5/4"             | 32             |
| Movement ± (Vertical)   |            | 1/2"             | 13             |
|                         |            |                  |                |
| Date:                   |            | Scale:           | NTS            |
| Rev: 01                 | Drawn by : |                  |                |

#### APPLICATION:

Exterior Compression Seal for Parking Deck