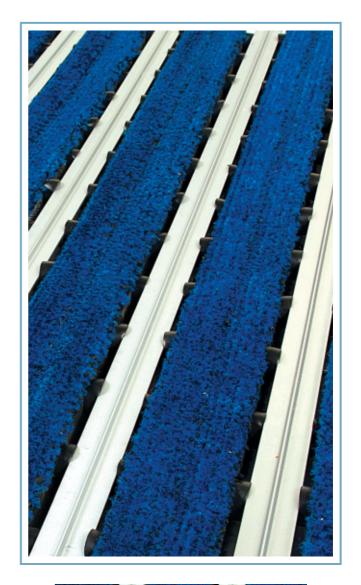

## **MudGuard**

'MudGuard' is extra heavy duty. The entrance mat not only has all good features of DirtFighter mat, it is also made semiopen, so that the dirt & grit falls thru the holes in the mat and collect in the mat-pan.

'MudGuard' combines the proven advantage of alternating aluminum scraper bars and two polyester reinforced tufted rubber wiper strips which gives it an extra plus in sole cleaning power even when wet. Specially designed tufted rubber is color fast, dries quickly, does not fade and shed fibers during use, rot or smell when wet.

'MudGuard' brushes and scrapes more dirt, grit, soil, etc. from high volume of pedestrian traffic than any other known mat in the market.

'MudGuard' is heel and wheel proof and does not promote fungal/bacterial growth.