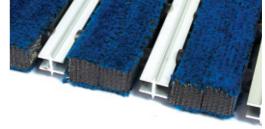

'MudGuard' combines the proven advantage of alternating aluminum scraper bars and two polyester reinforced tufted rubber wiper strips which gives it an extra plus in sole cleaning power even when wet. Specially designed tufted rubber is color fast, dries quickly, does not fade and shed fibers during use, rot or smell when wet.

'MudGuard' brushes and scrapes more dirt, grit, soil, etc. from high volume of pedestrian traffic than any other known mat in the market.

'MudGuard' is heel and wheel proof and does not promote fungal/bacterial growth.