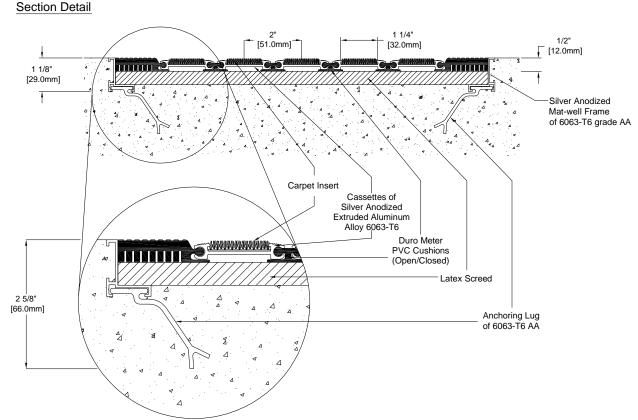

## LEVEL BASE FRAME INSTALLATION

## **DETAIL NOTES:**

- 1 Mat Wipers must run perpendicular to traffic direction.
- 2 Wipers are available in Black colour only.
- 3 Mat-Well frames available upon request.
- 4 Installation to be completed in accordance with manufacturer's specifications.
- 5 All Dimensions are considered true and reflect manufacturer's specifications.
- 6 Do not scale drawing.
- 7 Maximum single grid size not to exceed 16.4'(5000mm)left to right X 6.56'(2000mm) front to back.
- 8 Weight 25.24 lbs per Square Meter.
- 9 All surfaces in contact with masonry are to receive a coat of Zinc Chromate Premier.
- 10 Bigger grids be created on site by interconnecting small mats.
- 11 Please specify open / closed construction.