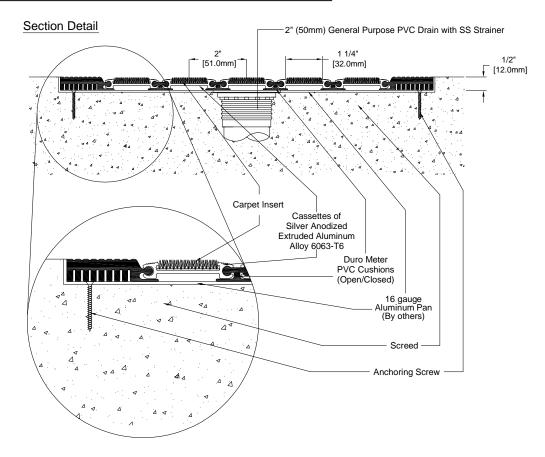

# LEVEL BASE FRAME WITH DRAIN AND PAN INSTALLATION

## **DETAIL NOTES:**

- 1 Mat Wipers must run perpendicular to traffic direction.
- 2 Wipers are available in Black colour only.
- 3 Mat-Well frames available upon request.
- 4 Installation to be completed in accordance with manufacturer's specifications.
- 5 All Dimensions are considered true and reflect manufacturer's specifications.

- 6 Do not scale drawing.
- 7 Maximum single grid size not to exceed 16.4'(5000mm)left to right X 6.56'(2000mm) front to back.
- 8 Weight 25.24 lbs per Square Meter.
- 9 All surfaces in contact with masonry are to receive a coat of Zinc Chromate Premier.
- 10 Bigger grids be created on site by interconnecting small mats.
- 11 Please specify open / closed construction.