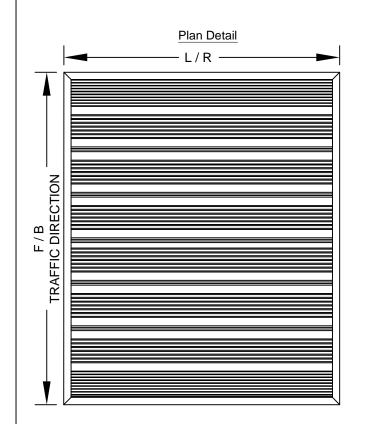

## LEVEL BASE FRAME INSTALLATION

## **DETAIL NOTES:**

- 1 Mat Wipers must run perpendicular to traffic direction.
- 2 Wipers are available in Black colour only.
- 3 Mat-Well frames available upon request.
- 4 Installation to be completed in accordance with manufacturer's specifications.
- 5 All Dimensions are considered true and reflect manufacturer's specifications.
- 6 Do not scale drawing.
- 7 Maximum single grid size not to exceed 16.4'(5000mm)left to right X 6.56'(2000mm) front to back.
- 8 Weight 25.24 lbs per Square Meter.
- 9 All surfaces in contact with masonry are to receive a coat of Zinc Chromate Premier.
- 10 Bigger grids be created on site by interconnecting small mats.
- 11 Please specify open / closed construction.