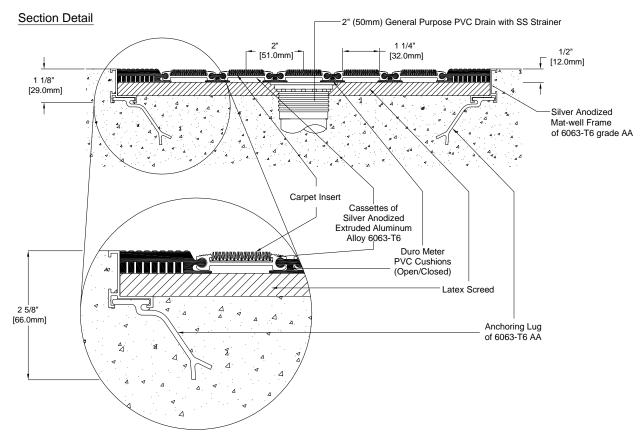

# LEVEL BASE FRAME WITH DRAIN INSTALLATION

#### **DETAIL NOTES:**

- 1 Mat Wipers must run perpendicular to traffic direction.
- 2 Wipers are available in Black colour only.
- 3 Mat-Well frames available upon request.
- 4 Installation to be completed in accordance with manufacturer's specifications.
- 5 All Dimensions are considered true and reflect manufacturer's specifications.
- 6 Do not scale drawing.
- 7 Maximum single grid size not to exceed 16.4'(5000mm)left to right X 6.56'(2000mm) front to back.
- 8 Weight 25.24 lbs per Square Meter.
- 9 All surfaces in contact with masonry are to receive a coat of Zinc Chromate Premier.
- 10 Bigger grids be created on site by interconnecting small mats.
- 11 Please specify open / closed construction.