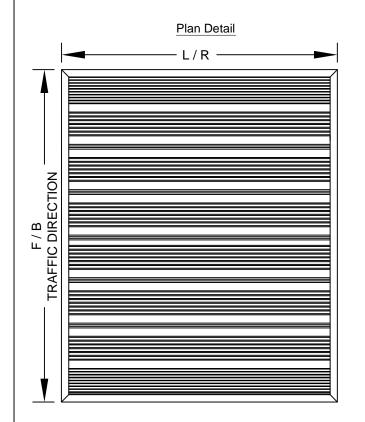

# LEVEL BASE FRAME WITH DRAIN INSTALLATION

#### **DETAIL NOTES:**

- 1 Mat Wipers must run perpendicular to traffic direction.
- 2 Wipers are available in Black colour only.
- 3 Mat-Well frames available upon request.
- 4 Installation to be completed in accordance with manufacturer's specifications.
- 5 All Dimensions are considered true and reflect manufacturer's specifications.
- 6 Do not scale drawing.
- 7 Maximum single grid size not to exceed 16.4'(5000mm)left to right X 6.56'(2000mm) front to back.
- 8 Weight 25.24 lbs per Square Meter.
- 9 All surfaces in contact with masonry are to receive a coat of Zinc Chromate Premier.
- 10 Bigger grids be created on site by interconnecting small mats.
- 11 Please specify open / closed construction.