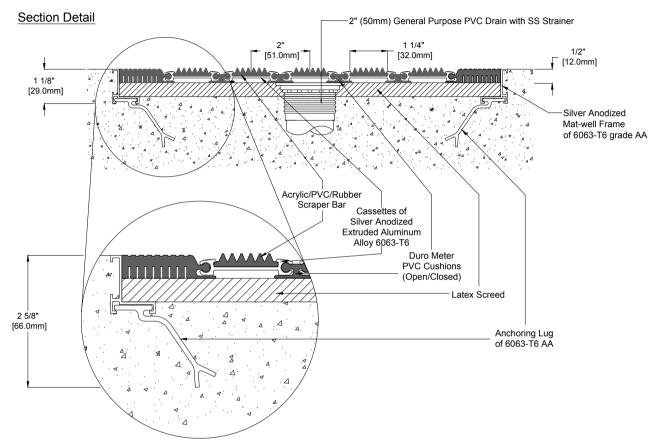

### LEVEL BASE FRAME WITH DRAIN INSTALLATION

#### **DETAIL NOTES:**

- 1 Mat Wipers must run perpendicular to traffic direction.
- 2 Wipers are available in Black colour only.
- 3 Mat-Well frames available upon request.
- 4 Installation to be completed in accordance with manufacturer's specifications.
- 5 All Dimensions are considered true and reflect manufacturer's specifications.
- 6 Do not scale drawing.
- 7 Maximum single grid size not to exceed 9.843'(3000mm)left to right X 6.562'(2000mm) front to back.
- 8 Weight 24.25 lbs per Square Meter.
- $\,9\,\,$   $\,$  All surfaces in contact with masonry are to  $\,$  receive a coat of Zinc Chromate Premier.
- 10 Bigger grids be created on site by interconnecting small mats.
- 11 Please specify open / closed construction.