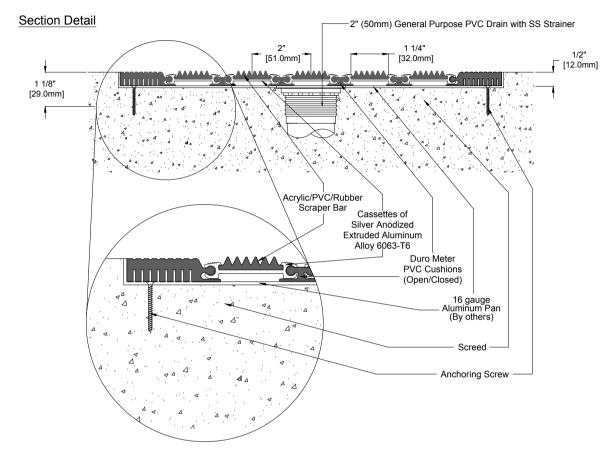

## LEVEL BASE FRAME WITH DRAIN AND PAN INSTALLATION

#### **DETAIL NOTES:**

- 1 Mat Wipers must run perpendicular to traffic direction.
- 2 Wipers are available in Black colour only.
- 3 Mat-Well frames available upon request.
- 4 Installation to be completed in accordance with manufacturer's specifications.
- 5 All Dimensions are considered true and reflect manufacturer's specifications.
- 6 Do not scale drawing.
- 7 Maximum single grid size not to exceed 9.843'(3000mm)left to right X 6.562'(2000mm) front to back.
- 8 Weight 24.25 lbs per Square Meter.
- 9 All surfaces in contact with masonry are to receive a coat of Zinc Chromate Premier.
- 10 Bigger grids be created on site by interconnecting small mats.
- 11 Please specify open / closed construction.