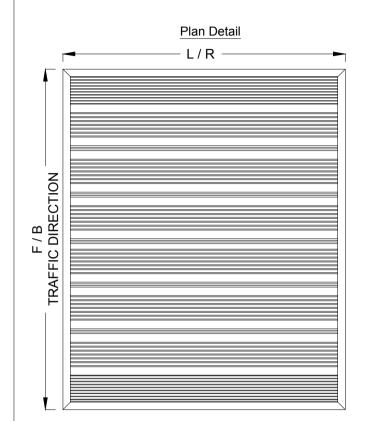

# LEVEL BASE FRAME INSTALLATION

### **DETAIL NOTES:**

- 1 Mat Wipers must run perpendicular to traffic direction.
- 2 Wipers are available in Black colour only.
- 3 Mat-Well frames available upon request.
- 4 Installation to be completed in accordance with manufacturer's specifications.
- 5 All Dimensions are considered true and reflect manufacturer's specifications.
- 6 Do not scale drawing.
- 7 Maximum single grid size not to exceed 9.843'(3000mm)left to right X 6.562'(2000mm) front to back.
- 8 Weight 24.25 lbs per Square Meter.
- 9 All surfaces in contact with masonry are to receive a coat of Zinc Chromate Premier.
- 10 Bigger grids be created on site by interconnecting small mats.
- 11 Please specify open / closed construction.