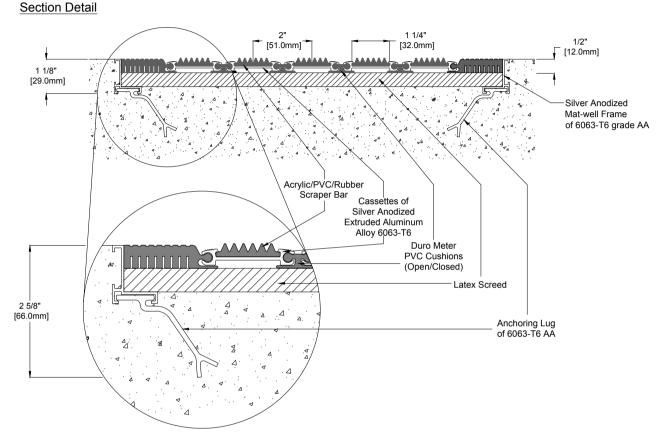

# LEVEL BASE FRAME INSTALLATION

### **DETAIL NOTES:**

- 1 Mat Wipers must run perpendicular to traffic direction.
- 2 Wipers are available in Black colour only.
- 3 Mat-Well frames available upon request.
- 4 Installation to be completed in accordance with manufacturer's specifications.
- 5 All Dimensions are considered true and reflect manufacturer's specifications.
- 6 Do not scale drawing.
- 7 Maximum single grid size not to exceed 9.843'(3000mm)left to right X 6.562'(2000mm) front to back.
- 8 Weight 24.25 lbs per Square Meter.
- 9 All surfaces in contact with masonry are to receive a coat of Zinc Chromate Premier.
- 10 Bigger grids be created on site by interconnecting small mats.
- 11 Please specify open / closed construction.