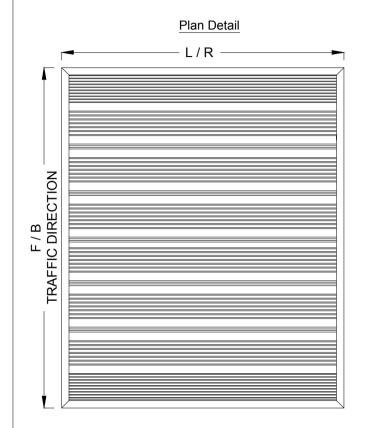

### LEVEL BASE FRAME WITH DRAIN INSTALLATION

#### **DETAIL NOTES:**

- 1 Mat Wipers must run perpendicular to traffic direction.
- 2 Wipers are available in Black colour only.
- 3 Mat-Well frames available upon request.
- 4 Installation to be completed in accordance with manufacturer's specifications.
- 5 All Dimensions are considered true and reflect manufacturer's specifications.
- 6 Do not scale drawing.
- 7 Maximum single grid size not to exceed 9.843'(3000mm)left to right X 6.562'(2000mm) front to back.
- 8 Weight 24.25 lbs per Square Meter.
- $\,9\,\,$   $\,$  All surfaces in contact with masonry are to  $\,$  receive a coat of Zinc Chromate Premier.
- 10 Bigger grids be created on site by interconnecting small mats.
- 11 Please specify open / closed construction.