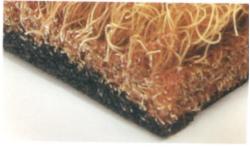

Sample Specification: Proved 13/20" (17mm) thick nylon velour, PVC backed mat, model 'Scrape-N-Dry' by Prospec Specialties complete with or without aluminum mat-well frame.