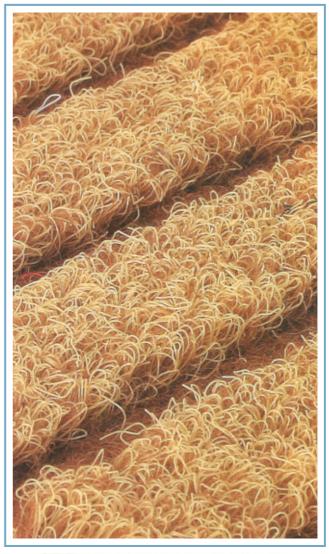

## Scrape-N-Dry

'Scrape-N-Dry' is elegantly designed carpet mat having PVC backing. Use it as secondary mat and the results will amaze you. The loop structure of the mat entraps more dirt, moisture and grit than any other entrance grating or mat of similar kind.

'Scrape-N-Dry' can be laid in mat-wells or use it like loose area rugs.

PROSPEC 'Scrape-N-Dry' does not fade, shed fibers, rot or smell when wet. This product is available in 6 colors to match your interiors.