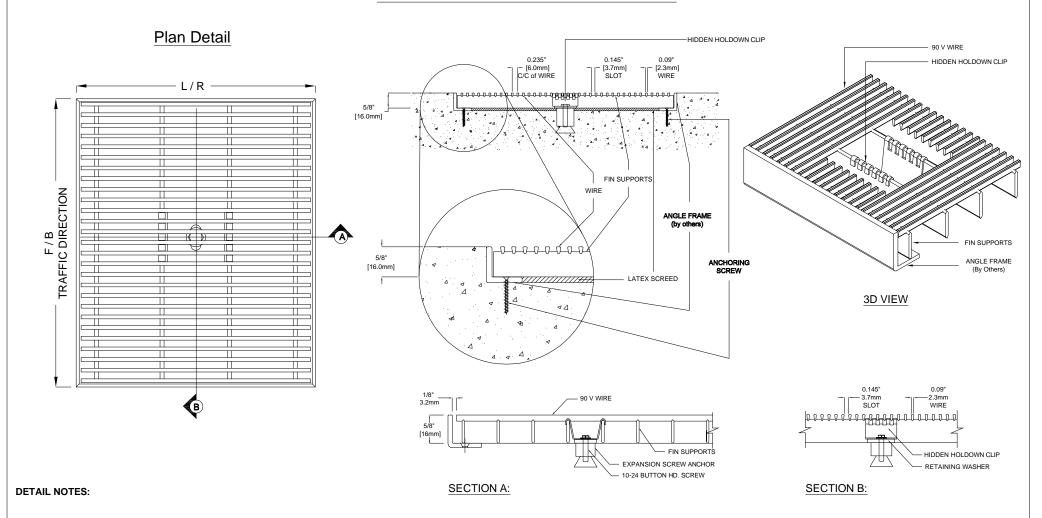

PROSPEC SPECIALTIES "STELICA-16"

## LEVEL BASE FRAME INSTALLATION

- 1 Mat Wipers must run perpendicular to traffic direction.
- 2 Wipers are made of Stainless Steel grade 304
- 3 Installation to be completed in accordance with manufacturer's specifictions
- 4 All Dimensions are considered true and reflect manufacturer's specifications

- 5 Do not scale drawing.
- 6 Maximum single grid size is 2.133 Sq. Mtr.
- 7 All surfaces in contact with masonry are to be treated.
- 8 Bigger grids be created on site by interconnecting small mats.

| PROJECT:         |                | DRAWN BY :   | NP  | PROSPEC                    |
|------------------|----------------|--------------|-----|----------------------------|
| CONSULTANT:      | MATTING CODE : | CHECKED BY : | JR  | SPECIALTIES                |
| INTERIOR DESIGN: | OFFER NO:      | SCALE :      | NTS | MARKHAM ON L3R 0M3, CANADA |