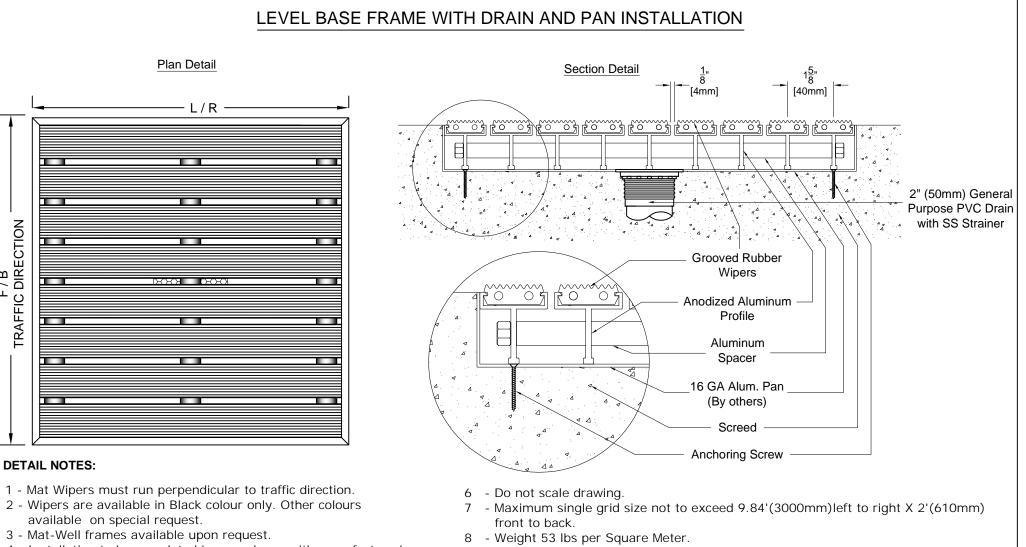

# **PROSPEC SPECIALTIES**

F/B TRAFFIC DIRECTION

### "STREET FIGHTER"

- 4 Installation to be completed in accordance with manufacturer's specifications.
- 5 All Dimensions are considered true and reflect manufacturer's specifications.
- 9 Max load 1500 lbs per sq. ft.
- 10 All surfaces in contact with masonry are to receive a coat of Zinc Chromate Premier.
- 11 Bigger grids be created on site by interconnecting small mats.

| PREJECT:         |                | DRAWN BY : SJ | PROSPEC                                                        |
|------------------|----------------|---------------|----------------------------------------------------------------|
| CONSULTANT:      | MATTING CODE : | CHECKED BY :  | SPECIALTIES                                                    |
| INTERIOR DESIGN: | OFFER NO:      | SCALE : NTS   | <b>3601 HIGHWAY 7, SUITE 400</b><br>MARKHAM ON L3R 0M3, CANADA |