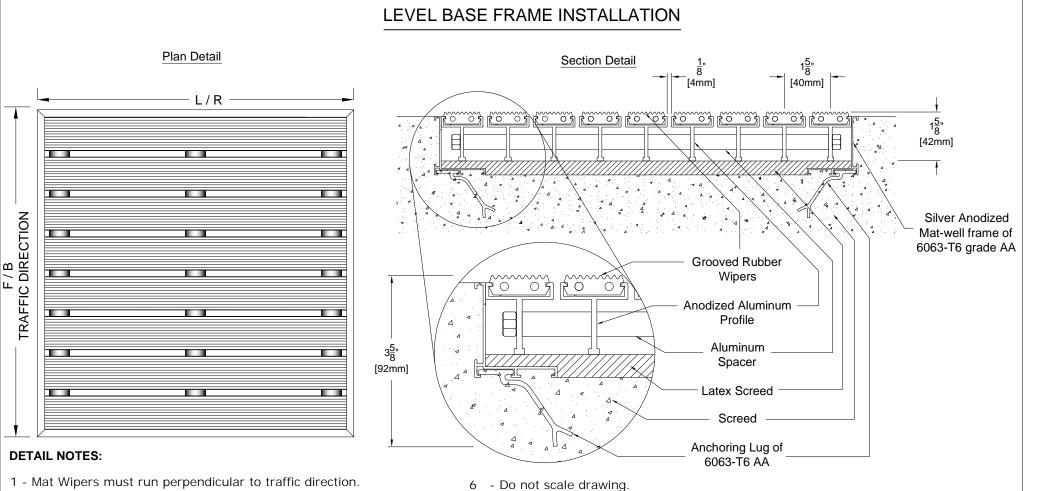

## **PROSPEC SPECIALTIES**

#### "STREET FIGHTER"

- 2 Wipers are available in Black colour only. Other colours available on special request.
- 3 Mat-Well frames available upon request.
- 4 Installation to be completed in accordance with manufacturer's specifications.
- 5 All Dimensions are considered true and reflect manufacturer's specifications.

- 7 Maximum single grid size not to exceed 9.84'(3000mm)left to right X 2'(610mm) front to back.
- 8 Weight 53 lbs per Square Meter.
- 9 Max load 1500 lbs per sq. ft.
- 10 All surfaces in contact with masonry are to receive a coat of Zinc Chromate Premier.
- 11 Bigger grids be created on site by interconnecting small mats.

| PRDJECT:         |                | DRAWN BY : SJ | PROSPEC                                                        |
|------------------|----------------|---------------|----------------------------------------------------------------|
| CENSULTANT:      | MATTING CODE : | CHECKED BY :  | SPECIALTIES                                                    |
| INTERIOR DESIGN: | OFFER NO:      | SCALE : NTS   | <b>3601 HIGHWAY 7, SUITE 400</b><br>MARKHAM ON L3R 0M3, CANADA |