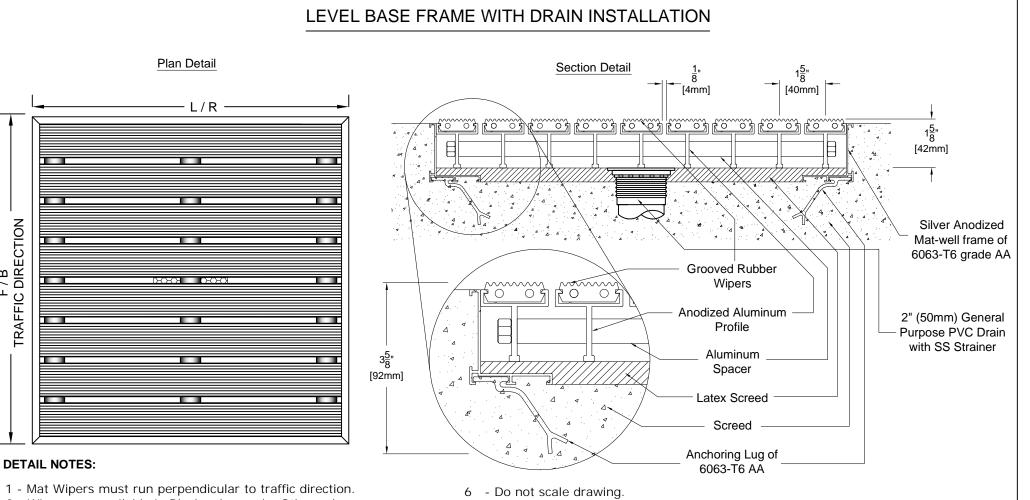

## **PROSPEC SPECIALTIES**

F/B TRAFFIC DIRECTION

#### "STREET FIGHTER"

- 2 Wipers are available in Black colour only. Other colours available on special request.
- 3 Mat-Well frames available upon request.
- 4 Installation to be completed in accordance with manufacturer's specifications.
- 5 All Dimensions are considered true and reflect manufacturer's specifications.
- 7 Maximum single grid size not to exceed 9.84'(3000mm)left to right X 2'(610mm) front to back.
- 8 Weight 53 lbs per Square Meter.
- 9 Max load 1500 lbs per sq. ft.
- 10 All surfaces in contact with masonry are to receive a coat of Zinc Chromate Premier.
- 11 Bigger grids be created on site by interconnecting small mats.

| PRDJECT:         |                | DRAWN BY : SJ | <b>PROSPEC</b>                                                 |
|------------------|----------------|---------------|----------------------------------------------------------------|
| CONSULTANT:      | MATTING CODE : | CHECKED BY :  | SPECIALTIES                                                    |
| INTERIOR DESIGN: | OFFER NO:      | SCALE : NTS   | <b>3601 HIGHWAY 7, SUITE 400</b><br>MARKHAM ON L3R 0M3, CANADA |