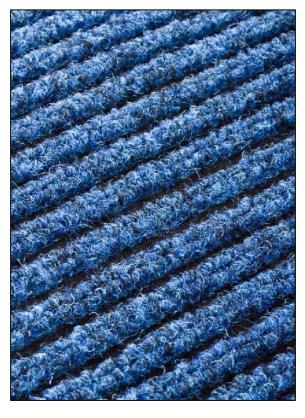

#### 'Strong'

This type of mats are manufactured using polypropylene yarn, knotted and embedded into a water resistant gel backing. It features a 2 rows of side-by-side ridge design which is very effective in cleaning shoe souls, removes moisture, salt residue, dirt and debris, keeping the floors clean for longer periods of time.

#### 'Strong'

It is recommended for moderate to heavy traffic and is easy to clean with vacuum or steam extraction.