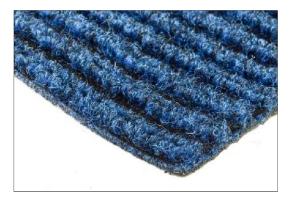

#### 'Strong'

This type of mats are manufactured using polypropylene yarn, knotted and embedded into a water resistant gel backing. It features a 2 rows of side-by-side ridge design which is very effective in cleaning shoe souls, removes moisture, salt residue, dirt and debris, keeping the floors clean for longer periods of time.

## Construction:

6.56' (2000mm) wide roll (1<sup>st</sup> option) 3.28' (1000mm) wide roll (2<sup>nd</sup> option) 82' (25m) long roll

Thickness:

2/5" (10mm)

Mat Sizes:

Cut to size