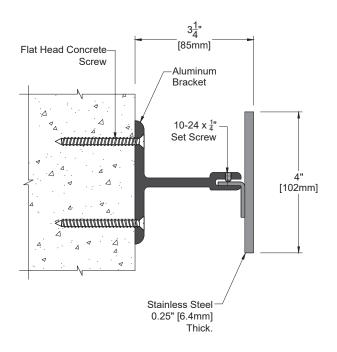

- Achieve a cleaner look with hidden fasteners
- 4" [102mm] Height
- 0.25" [6.4mm] Thickness
- Available in stainless steel grade 304 or 316

As Prospec Specialties' Policy is one of continual progress for the improvement of the company's services to its customers, the company reserves the right to modify the specifications of its products without notice.