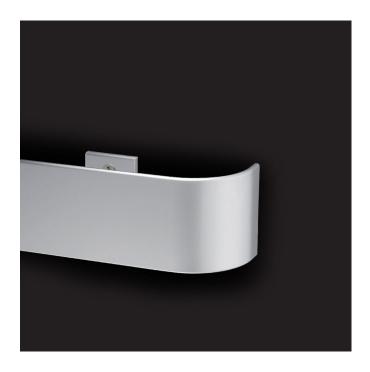

## 'WG-4S' Wall Guards

- Stainless Steel Wall Guard
- Elegantly designed, available in brush and mirror finish
- Provides superior impact resistance in kitchens, corridors, or other high abuse areas
- Orders as pre-assembled units complete with end caps/returns per your specifications

- Achieve a cleaner look with hidden fasteners
- 4" [102mm] Height
- 0.25" [6.4mm] Thickness
- Available in stainless steel grade 304 or 316

As Prospec Specialties' Policy is one of continual progress for the improvement of the company's services to its customers, the company reserves the right to modify the specifications of its products without notice.