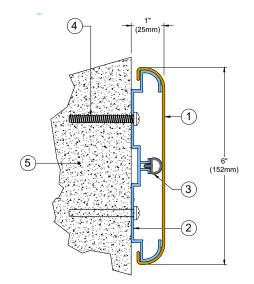

## **System Details:**

- 1. Continuous vinyl cover 0.08" (2mm) thick
- 2. Continuous aluminum retainer 0.08" (2mm) thick, grade 6063-T6, mill finish
- 3. Continuous EPDM rubber bumper
- 4. #10 x 1-3/4" Phillips pan head screw (by others)
- 5. Wall (by others)

## **Product Description:**

- Provides superior impact resistance from carts, luggage, beds and wheelchairs with continuous extruded EPDM rubber bumper support integrated on continuous aluminum retainer.
- Minimize seams with standard 12' (3.66 LM) length.
- > Offers continuous protection.
- > Coordinate interiors with 100 standard colors.
- ▶ 6" (152mm) height and 1" (25mm) thick from the wall.
- Complete with end caps.