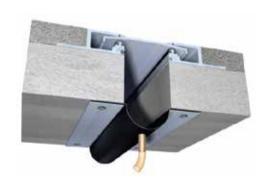

## 'WG' Series - Flexible Water Gutter

## **Features**

- System designed for thermal & seismic movements
- EPDM membrane having long life cycle and does not require maintenance once properly installed
- Easy to install under the slab or in blockout
- Very cost effective
- Supplied in 33' (10 LM) rolls for seamless installation
- Best in its category

## **Floor Installation**













**Under-Slab Installation** 





## **Details**

Usage : Floor/Under-Slab

Joint width : 2"- 12"

| Application                         | Code   | JO         | SH | SW | ± Movement (%) |          |       | Load  |
|-------------------------------------|--------|------------|----|----|----------------|----------|-------|-------|
|                                     |        | Millimeter |    |    | Horizontal     | Vertical | Shear | (Ton) |
| Straight &<br>Corner<br>Application | WGS 02 | 51         | *  | *  | *              | *        | *     | *     |
|                                     | WGS 03 | 76         | *  | *  | *              | *        | *     | *     |
|                                     | WGS 04 | 102        | *  | *  | *              | *        | *     | *     |
|