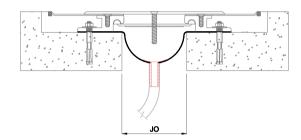

## **Details**

Usage : Floor/Under-Slab

Joint width : 2"- 12"

| Application                         | Code   | JO         | SH | SW | ± Movement (%) |          |       | Load  |
|-------------------------------------|--------|------------|----|----|----------------|----------|-------|-------|
|                                     |        | Millimeter |    |    | Horizontal     | Vertical | Shear | (Ton) |
| Straight &<br>Corner<br>Application | WGS 02 | 51         | *  | *  | *              | *        | *     | *     |
|                                     | WGS 03 | 76         | *  | *  | *              | *        | *     | *     |
|                                     | WGS 04 | 102        | *  | *  | *              | *        | *     | *     |
|                                     | WGS 06 | 152        | *  | *  | *              | *        | *     | *     |
|                                     | WGS 08 | 203        | *  | *  | *              | *        | *     | *     |
|                                     | WGS 10 | 254        | *  | *  | *              | *        | *     | *     |
|                                     | WGS 12 | 305        | *  | *  | *              | *        | *     | *     |