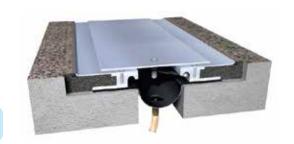

## 'WG' Series - Flexible Water Gutter

## **Features**

- System designed for thermal & seismic movements
- EPDM membrane having long life cycle and does not require maintenance once properly installed
- Easy to install under the slab or in blockout
- Very cost effective
- Supplied in 33' (10 LM) rolls for seamless installation
- Best in its category