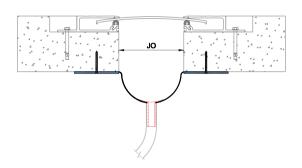

## **Floor Installation**

**Under-Slab Installation** 

## **Details**

Usage : Floor/Under-Slab

Joint width : 2"- 12"

| Application                         | Code   | JO         | SH | SW | ± Movement (%) |          |       | Load  |
|-------------------------------------|--------|------------|----|----|----------------|----------|-------|-------|
|                                     |        | Millimeter |    |    | Horizontal     | Vertical | Shear | (Ton) |
| Straight &<br>Corner<br>Application | WGS 02 | 51         | *  | *  | *              | *        | *     | *     |
|                                     | WGS 03 | 76         | *  | *  | *              | *        | *     | *     |
|                                     | WGS 04 | 102        | *  | *  | *              | *        | *     | *     |
|                                     | WGS 06 | 152        | *  | *  | *              | *        | *     | *     |
|                                     | WGS 08 | 203        | *  | *  | *              | *        | *     | *     |
|                                     | WGS 10 | 254        | *  | *  | *              | *        | *     | *     |
|                                     | WGS 12 | 305        | *  | *  | *              | *        | *     | *     |