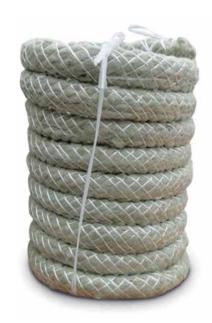

## **Features**

- Designed for floor / wall applications
- System suitable for thermal movements
- System allows excellent shear movements
- Very easy to install and maintain

- Available in 2 and 3 hours fire rating
- Most economical solution
- Available in 25-30 meters coils for un-interrupted installation

## **Details**

Usage : Floor/Wall

Joint width : 1"- 5"

| Application                         | Code   | JO         | SH | SW | ± Movement (%) |          |           | Load  |
|-------------------------------------|--------|------------|----|----|----------------|----------|-----------|-------|
|                                     |        | Millimeter |    |    | Horizontal     | Vertical | Shear     | (Ton) |
| Straight &<br>Corner<br>Application | ZCS 01 | 25         | *  | *  | 50             | 50       | Excellent | *     |
|                                     | ZCS 02 | 51         | *  | *  | 50             | 50       | Excellent | *     |
|                                     | ZCS 03 | 76         | *  | *  | 50             | 50       | Excellent | *     |
|                                     | ZCS 04 | 102        | *  | *  | 50             | 50       | Excellent | *     |
|                                     | ZCS 05 | 127        | *  | *  | 50             | 50       | Excellent | *     |