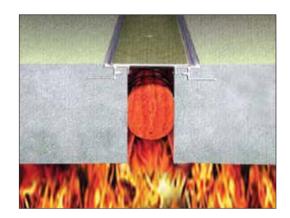

## 'ZC' Series - Fire Barrier

## **Straight/Corner Application ZCS**

WALL

## **Details**

Usage : Floor/Wall

Joint width : 1"- 5"

| Application                         | Code   | JO         | SH | SW | ± Movement (%) |          |           | Load  |
|-------------------------------------|--------|------------|----|----|----------------|----------|-----------|-------|
|                                     |        | Millimeter |    |    | Horizontal     | Vertical | Shear     | (Ton) |
| Straight &<br>Corner<br>Application | ZCS 01 | 25         | *  | *  | 50             | 50       | Excellent | *     |
|                                     | ZCS 02 | 51         | *  | *  | 50             | 50       | Excellent | *     |
|                                     | ZCS 03 | 76         | *  | *  | 50             | 50       | Excellent | *     |
|                                     | ZCS 04 | 102        | *  | *  | 50             | 50       | Excellent | *     |
|                                     | ZCS 05 | 127        | *  | *  | 50             | 50       | Excellent | *     |