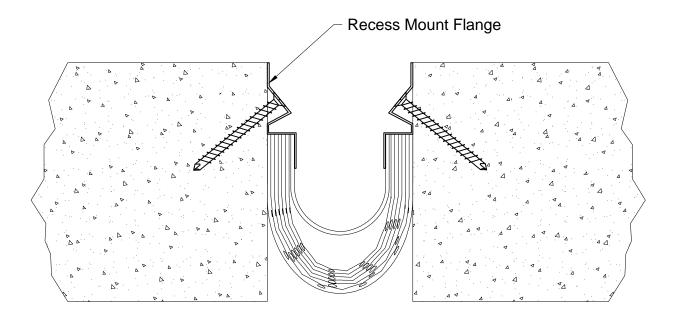

## **ZF Series**





| MODEL      | Nominal        |    |    | Maximum            |
|------------|----------------|----|----|--------------------|
|            | Joint Width    |    |    | Joint Width        |
| ZFS 01     | 1"<br>(25mm)   |    |    | 1-1/2"<br>(38mm)   |
| ZFS 02     | 2"<br>(50mm)   |    |    | (75mm)             |
| ZFS 03     | 3"<br>(75mm)   |    |    | 4-1/2"<br>(115mm)  |
| ZFS 04     | (100mm)        |    |    | 6"<br>(150mm)      |
| ZFS 05     | 5"<br>(125mm)  |    |    | 7-1/2"<br>(190mm)  |
| ZFS 06     | 6"<br>(150mm)  |    |    | 9"<br>(225mm)      |
| ZFS 07     | 7"<br>(175mm)  |    |    | 10-1/2"<br>(265mm) |
| ZFS 08     | 8"<br>(200mm)  |    |    | 12"<br>(300mm)     |
| ZFS 09     | 9"<br>(225mm)  |    |    | 13-1/2"<br>(343mm) |
| ZFS 10     | 10"<br>(250mm) |    |    |