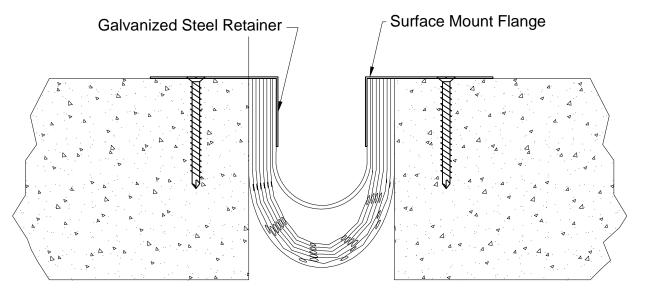

## **ZF Series**





| MODEL      | Nominal        |    |    | Maximum            |
|------------|----------------|----|----|--------------------|
|            | Joint Width    |    |    | Joint Width        |
| ZFS 01     | 1"<br>(25mm)   |    |    | 1-1/2"<br>(38mm)   |
| ZFS 02     | 2"<br>(50mm)   |    |    | (75mm)             |
| ZFS 03     | 3"<br>(75mm)   |    |    | 4-1/2"<br>(115mm)  |
| ZFS 04     | (100mm)        |    |    | 6"<br>(150mm)      |
| ZFS 05     | 5"<br>(125mm)  |    |    | 7-1/2"<br>(190mm)  |
| ZFS 06     | 6"<br>(150mm)  |    |    | 9"<br>(225mm)      |
| ZFS 07     | 7"<br>(175mm)  |    |    | 10-1/2"<br>(265mm) |
| ZFS 08     | 8"<br>(200mm)  |    |    | 12"<br>(300mm)     |
| ZFS 09     | 9"<br>(225mm)  |    |    | 13-1/2"<br>(343mm) |
| ZFS 10     | 10"<br>(250mm) |    |